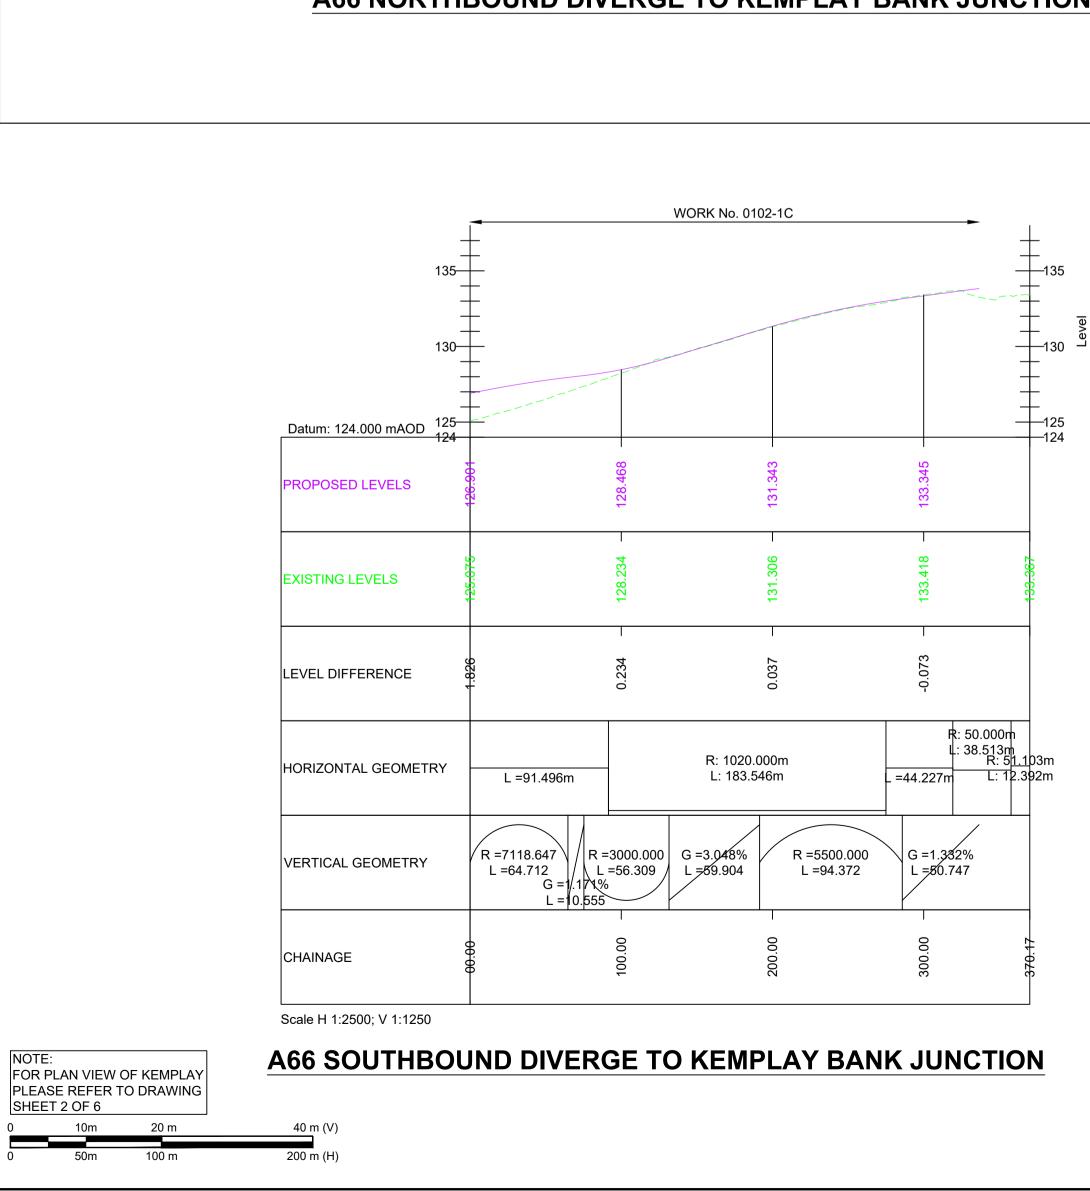

| 200 m (H)                                                                                |                                      |                                        |             |                             | <u>~~!!\</u> LI\          |









# A66 NORTHBOUND DIVERGE TO KEMPLAY BANK JUNCTION



### EXISTING LEVELS LEVEL DIFFERENCE Ö. 0 R 35.000n R: 55.829m L: 29.932m L: 45.334m L = 8.810m R: 1020.000m HORIZONTAL GEOMETRY L: 181.199m G =-0.922% L =56.169 R =4999.564 G =1.625% VERTICAL GEOMETRY L =127.334 L <del>=</del>61.707 CHAINAGE Scale H 1:2500; V 1:1250





Scale H 1:2500; V 1:1250

### **KEMPLAY BANK ROUNDABOUT**



NOTE: FOR PLAN VIEW OF KEMPLAY PLEASE REFER TO DRAWING SHEET 2 OF 6

## A6 SOUTHBOUND TO KEMPLAY BANK ROUNDABOUT

40 m (V) 20 m 10m 100 m 200 m (H)