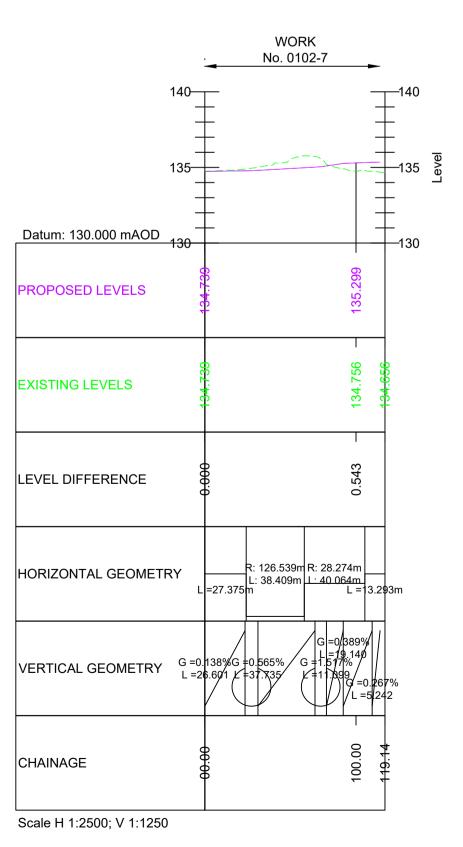

| 200 m (H)                                                                                |                                      |                                        |             |                             | <u>~~!!\</u> LI\          |









# A66 NORTHBOUND DIVERGE TO KEMPLAY BANK JUNCTION



### EXISTING LEVELS LEVEL DIFFERENCE Ö. 0 R 35.000n R: 55.829m L: 29.932m L: 45.334m L = 8.810m R: 1020.000m HORIZONTAL GEOMETRY L: 181.199m G =-0.922% L =56.169 R =4999.564 G =1.625% VERTICAL GEOMETRY L =127.334 L <del>=</del>61.707 CHAINAGE Scale H 1:2500; V 1:1250





Scale H 1:2500; V 1:1250

### **KEMPLAY BANK ROUNDABOUT**



NOTE: FOR PLAN VIEW OF KEMPLAY PLEASE REFER TO DRAWING SHEET 2 OF 6

## A6 SOUTHBOUND TO KEMPLAY BANK ROUNDABOUT

40 m (V) 20 m 10m 100 m 200 m (H)