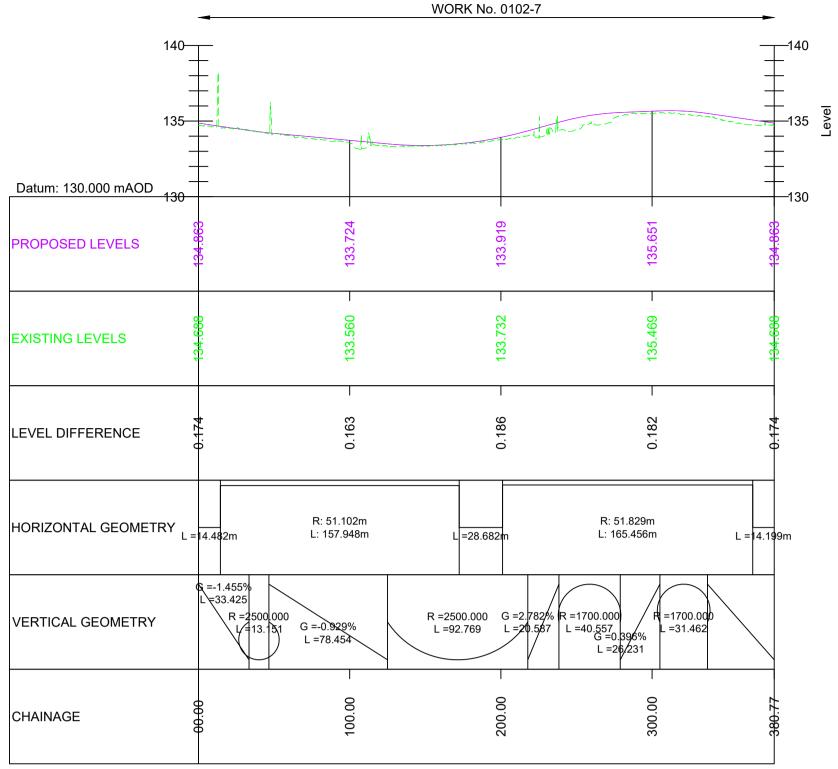

| 200 m (H)                                                                                |                                      |                                        |             |                             | <u>~~!!\</u> LI\          |









# A66 NORTHBOUND DIVERGE TO KEMPLAY BANK JUNCTION



### EXISTING LEVELS LEVEL DIFFERENCE Ö. 0 R 35.000n R: 55.829m L: 29.932m L: 45.334m L = 8.810m R: 1020.000m HORIZONTAL GEOMETRY L: 181.199m G =-0.922% L =56.169 R =4999.564 G =1.625% VERTICAL GEOMETRY L =127.334 L <del>=</del>61.707 CHAINAGE Scale H 1:2500; V 1:1250





Scale H 1:2500; V 1:1250

### **KEMPLAY BANK ROUNDABOUT**



NOTE: FOR PLAN VIEW OF KEMPLAY PLEASE REFER TO DRAWING SHEET 2 OF 6

## A6 SOUTHBOUND TO KEMPLAY BANK ROUNDABOUT

40 m (V) 20 m 10m 100 m 200 m (H)