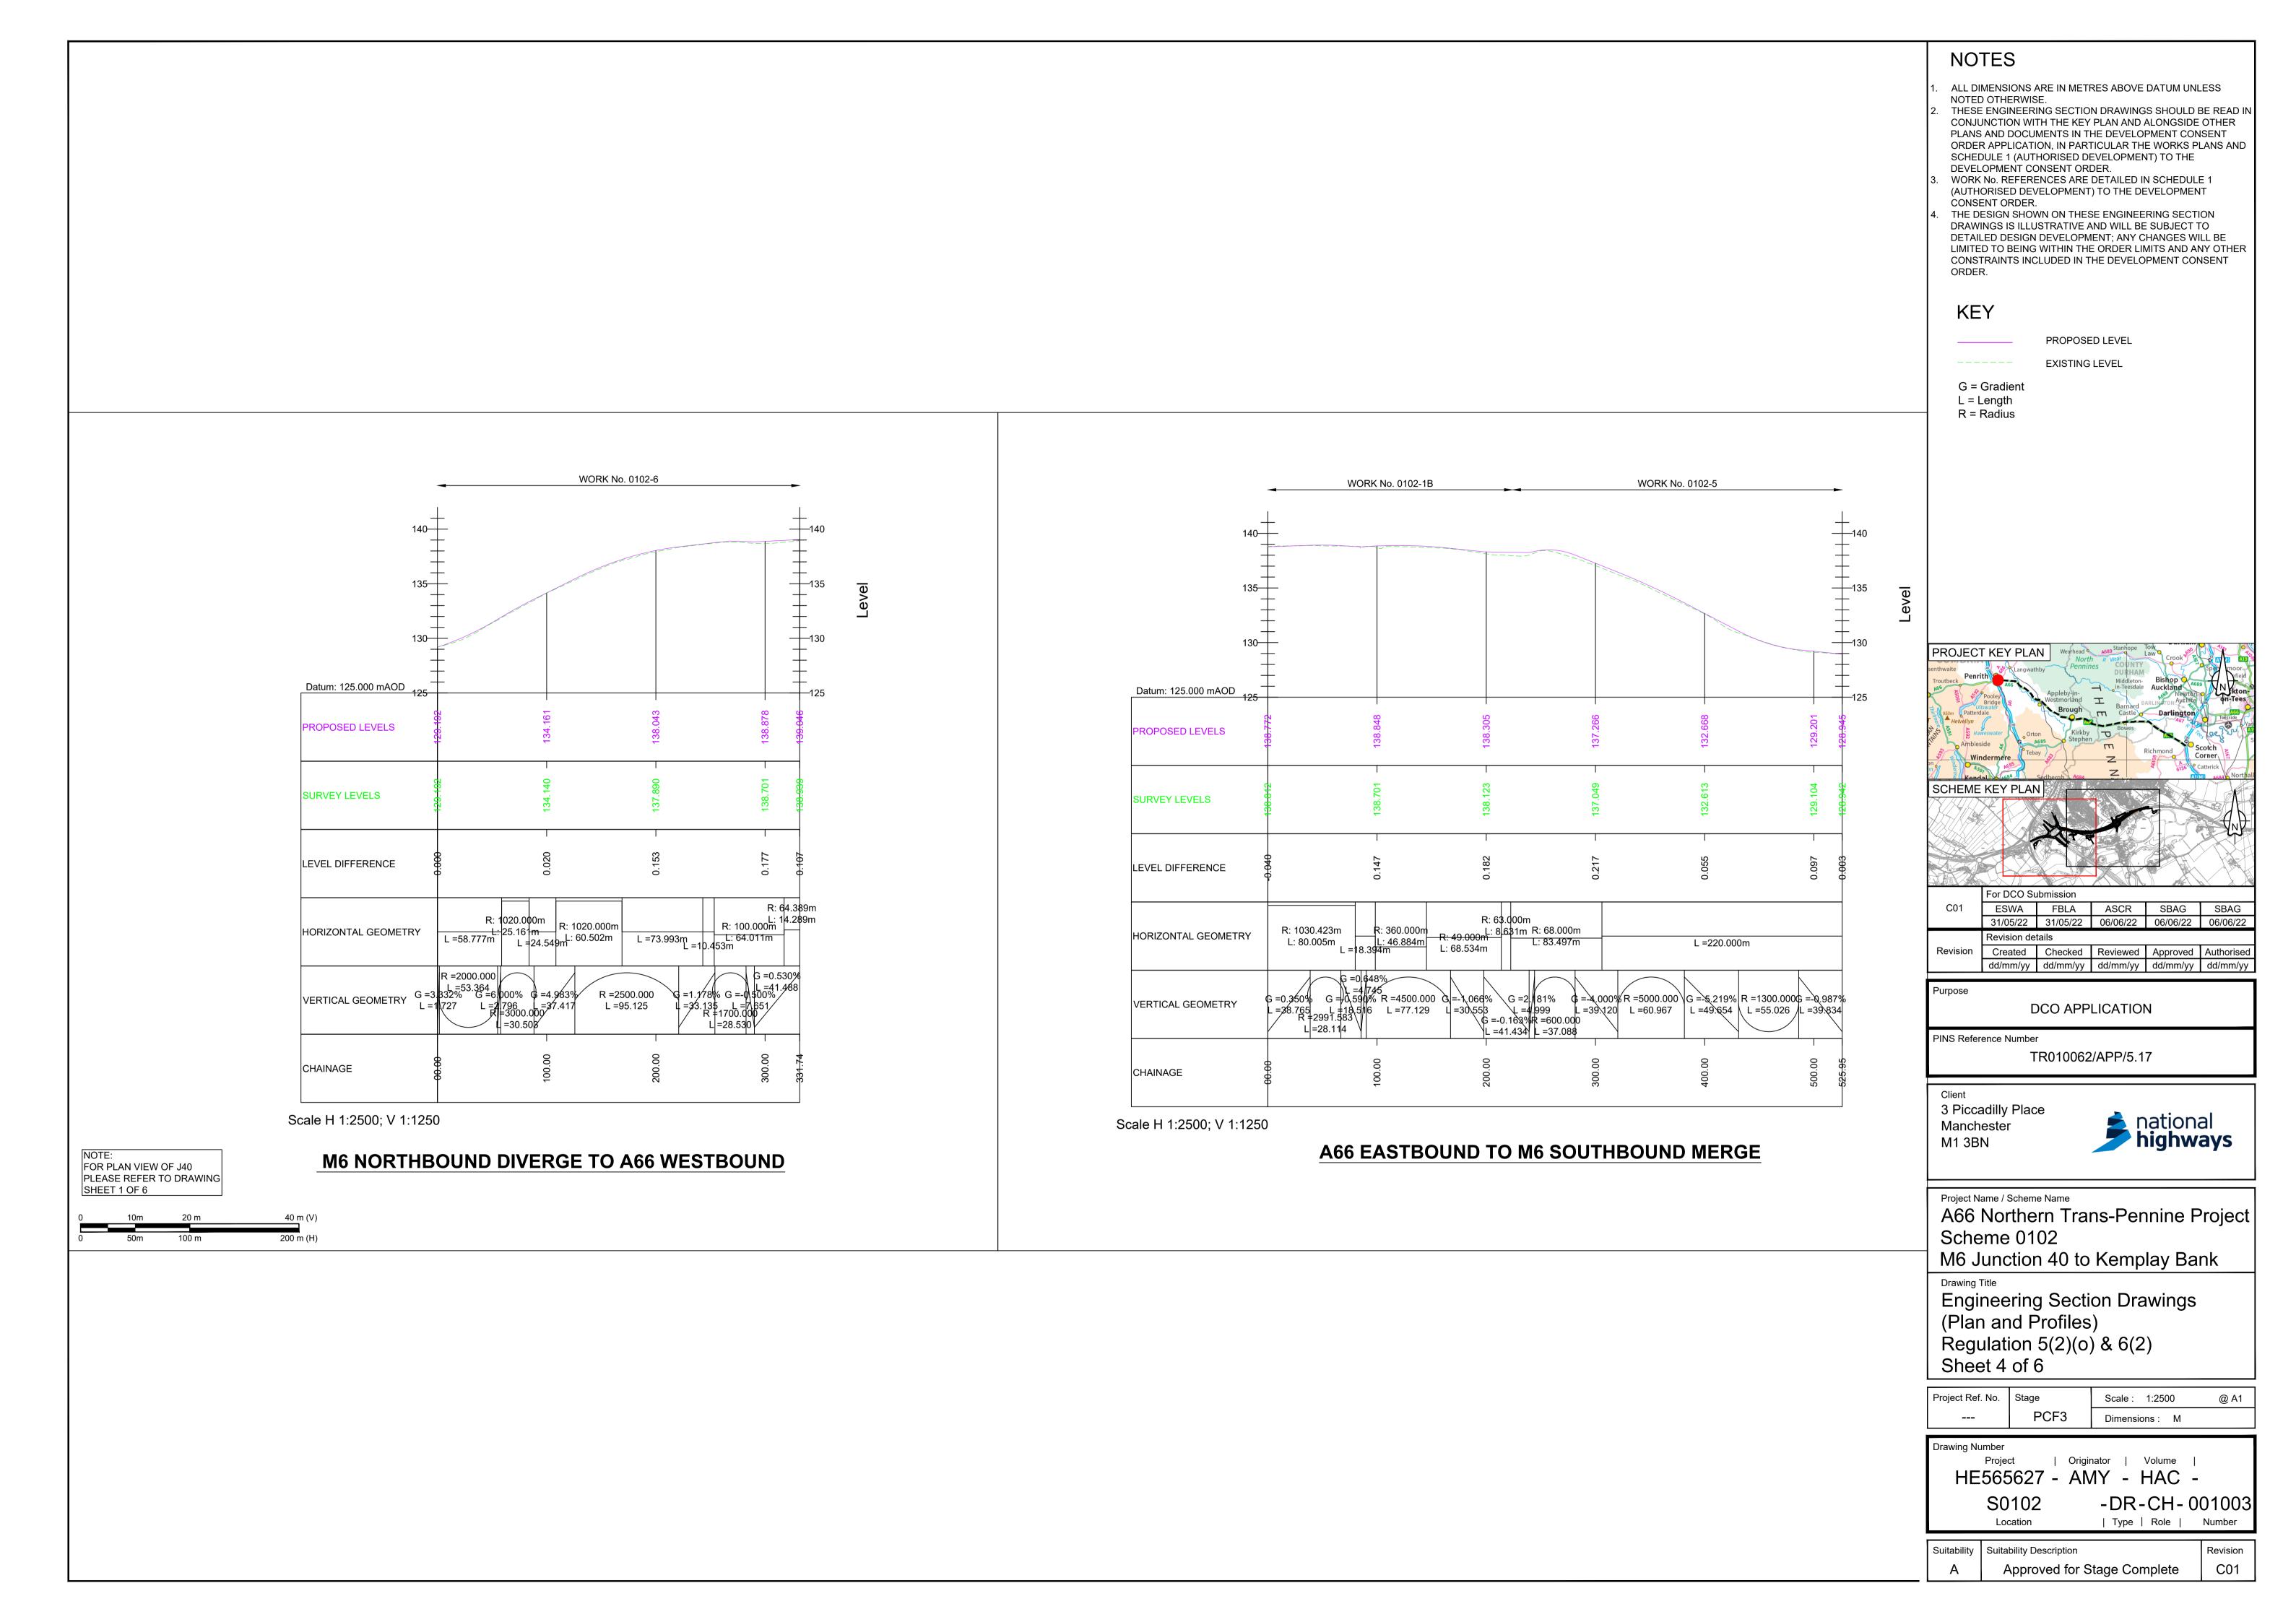

A66 Northern Trans-Pennine Project Scheme 0102: M6 Junction 40 to Kemplay Bank TR010062 **5.17 Engineering Section Drawings** (Plan and Profiles)

Infrastructure Planning (Applications: Prescribed Forms and **Procedure) Regulations 2009** 

APFP Regulations 5(2)(o) and 6(2)

Planning Act 2008

**June 2022** 

|                                | V                                                    |                            | WORK No. 0                                                |                                                                                         |                          |
|--------------------------------|------------------------------------------------------|----------------------------|-----------------------------------------------------------|-----------------------------------------------------------------------------------------|--------------------------|
| Datum: 135.000 mAOD 135        |                                                      |                            |                                                           |                                                                                         |                          |
|                                | 138.400                                              | 138.838                    | 139.445                                                   | 139.987                                                                                 | 138.402                  |
|                                | 138.264                                              | 138.631                    | 139.358                                                   | 139.740                                                                                 | 138.152 –                |
|                                | 0.136                                                | 0.206                      | 0.087                                                     | 0.247                                                                                   | 0.250                    |
| HORIZONTAL GEOMETRY            | A: 257.88<br>=84.277m L: 70.000m                     | R: 950.000r<br>L: 156.237n | n A: 119 <u>37 R: -</u><br>n L: 15.000m L: 6<br>L =7.635m | R: 57.848m R: 2<br>L: 7480m L: 3<br>45.000m R: 55.000m<br>51.994m L: 35.239m<br>L =1.54 | 32.380m                  |
| R =2<br>G =-3(0749<br>L =9)836 | 600.000<br>46.854<br>G =-1 272%L =76.481<br>L =7.084 | G =0.640% F<br>L=123.517   | R =18200.000 G =0.500%<br>L =25.522 L =90.516             | G =0.707% R =<br>L =23.125 L<br>G =0.600%<br>L = 10.817                                 | =1700.000 G<br>=93.655 L |
| CHAINAGE                       | 100.00                                               | 200.00                     | 300.00                                                    | 400.00                                                                                  | 1<br>500.00              |
| Scale H 1:2500; V 1:1250       | A66 NOR                                              |                            | O M6 NORTH                                                | HBOUND M                                                                                | ERGE                     |