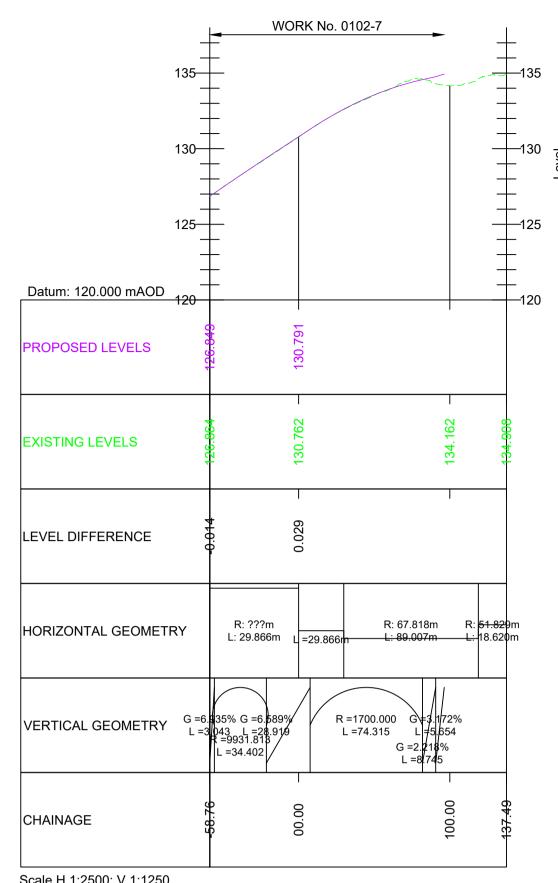

| 200 m (H)                                                                                |                                      |                                        |             |                             | <u>~~!!\</u> LI\          |









# A66 NORTHBOUND DIVERGE TO KEMPLAY BANK JUNCTION



### EXISTING LEVELS LEVEL DIFFERENCE Ö. 0 R 35.000n R: 55.829m L: 29.932m L: 45.334m L = 8.810m R: 1020.000m HORIZONTAL GEOMETRY L: 181.199m G =-0.922% L =56.169 R =4999.564 G =1.625% VERTICAL GEOMETRY L =127.334 L <del>=</del>61.707 CHAINAGE Scale H 1:2500; V 1:1250





Scale H 1:2500; V 1:1250

### **KEMPLAY BANK ROUNDABOUT**



NOTE: FOR PLAN VIEW OF KEMPLAY PLEASE REFER TO DRAWING SHEET 2 OF 6

## A6 SOUTHBOUND TO KEMPLAY BANK ROUNDABOUT

40 m (V) 20 m 10m 100 m 200 m (H)