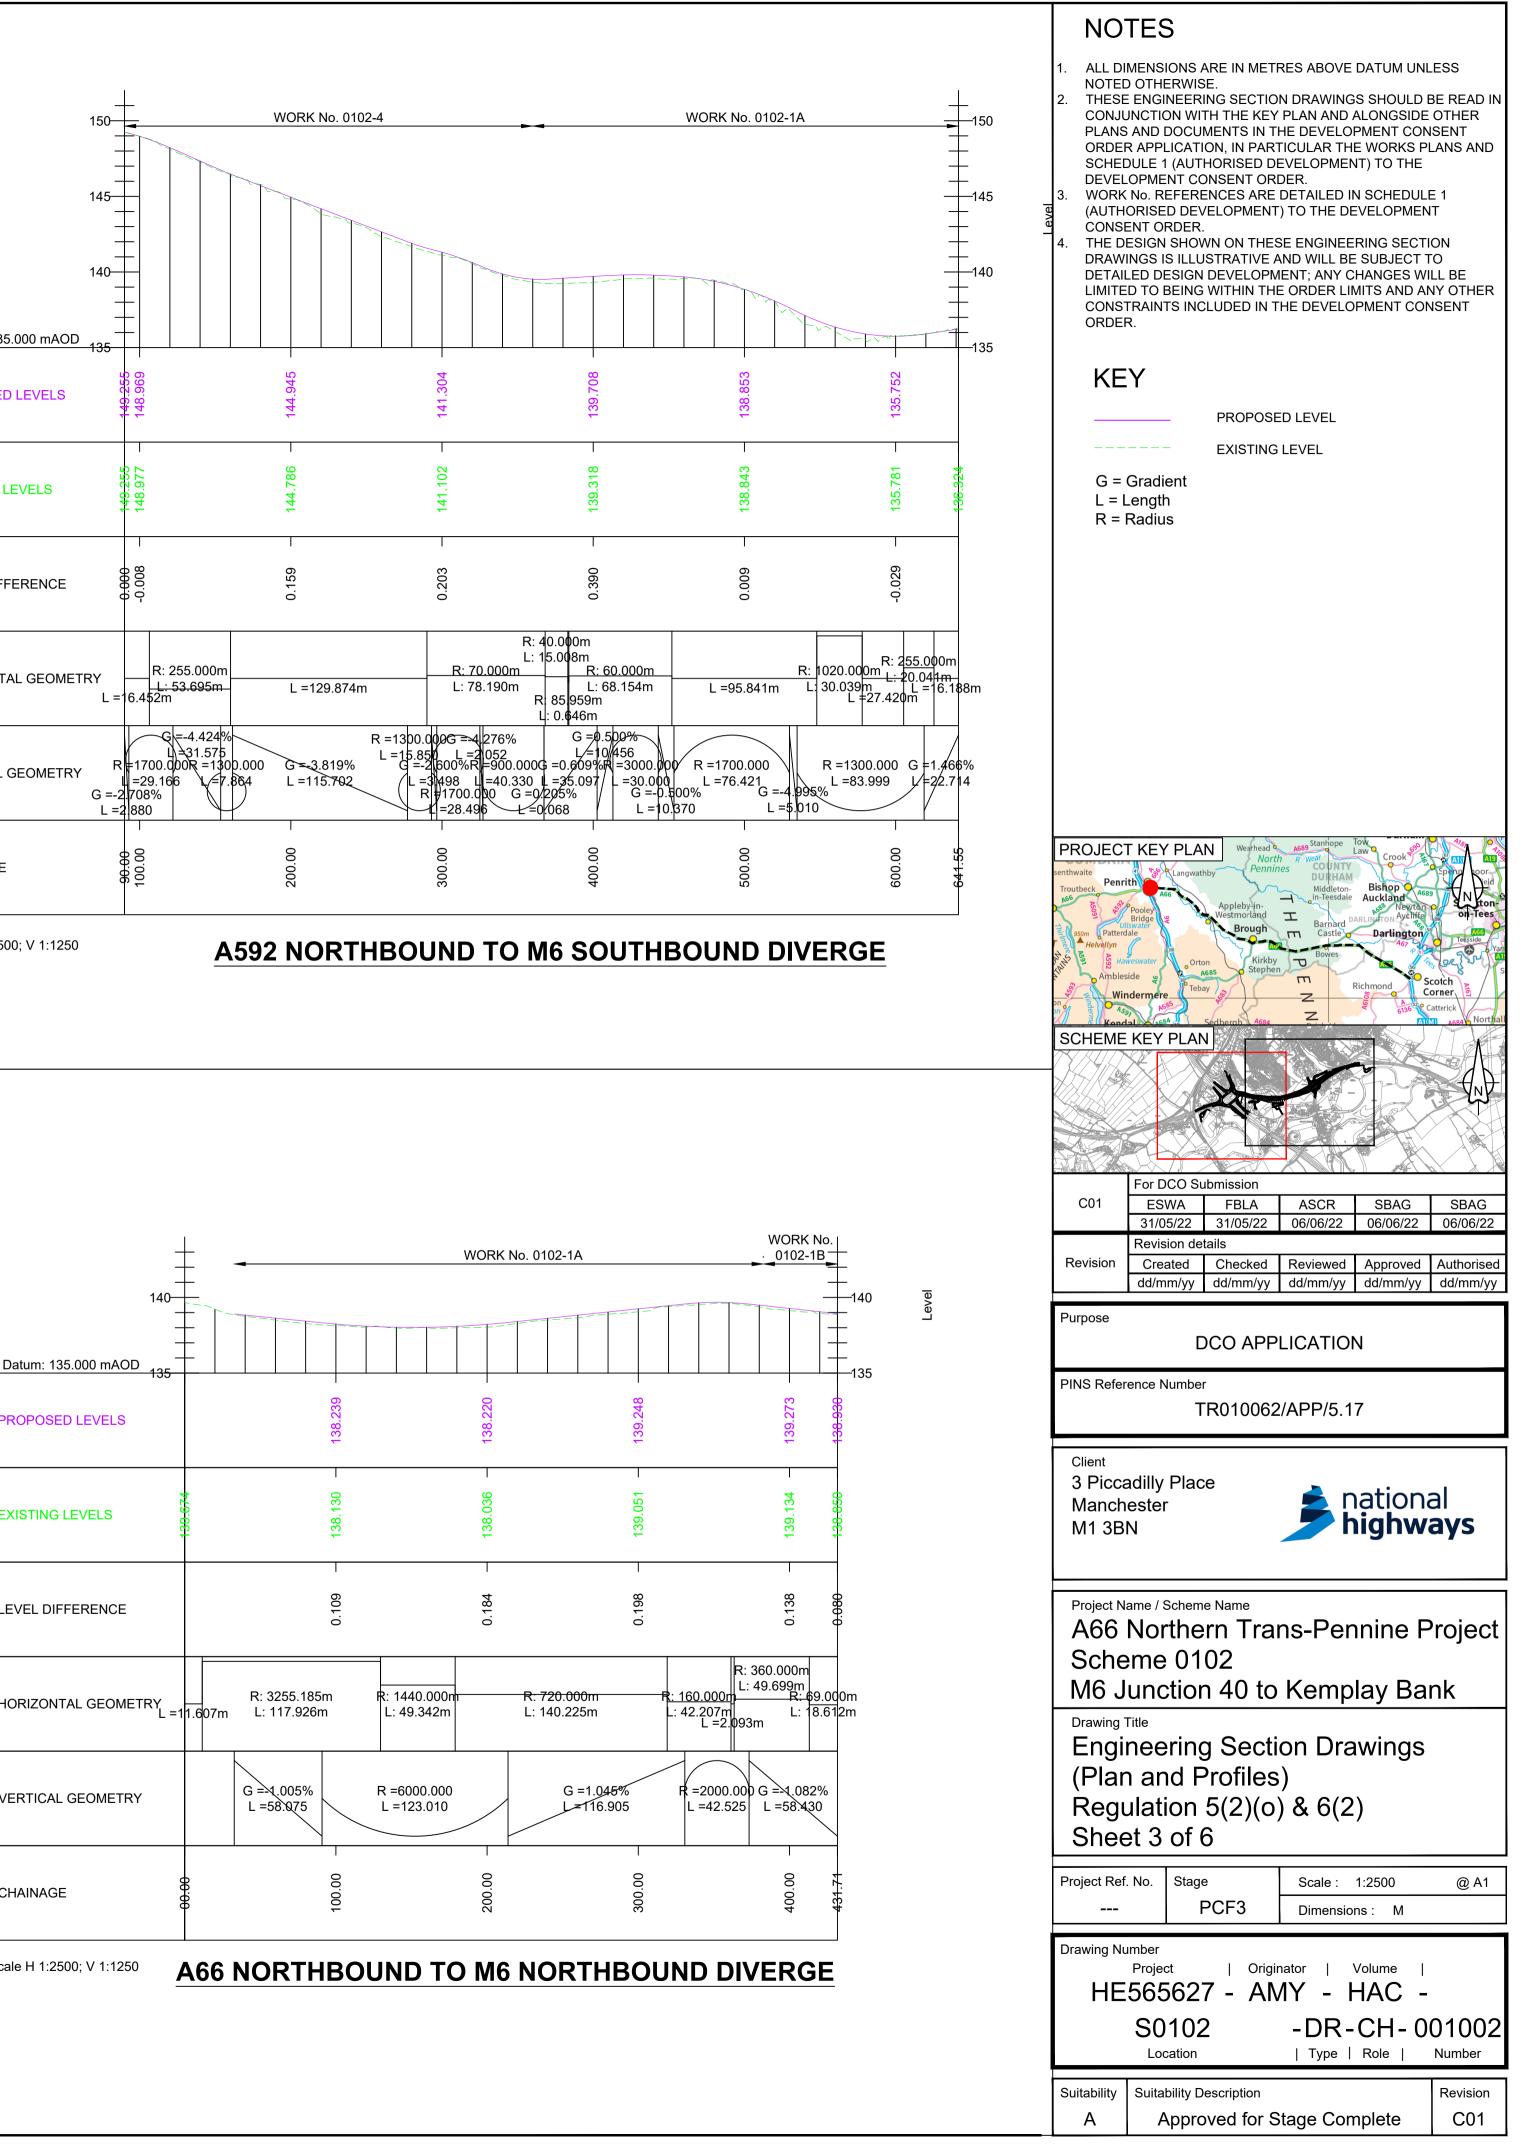

A66 Northern Trans-Pennine Project Scheme 0102: M6 Junction 40 to Kemplay Bank TR010062 **5.17 Engineering Section Drawings** (Plan and Profiles)

Infrastructure Planning (Applications: Prescribed Forms and **Procedure) Regulations 2009** 

APFP Regulations 5(2)(o) and 6(2)

Planning Act 2008

**June 2022** 

|                                | V                                                    |                            | WORK No. 0                                                |                                                                                         |                          |
|--------------------------------|------------------------------------------------------|----------------------------|-----------------------------------------------------------|-----------------------------------------------------------------------------------------|--------------------------|
| Datum: 135.000 mAOD 135        |                                                      |                            |                                                           |                                                                                         |                          |
|                                | 138.400                                              | 138.838                    | 139.445                                                   | 139.987                                                                                 | 138.402                  |
|                                | 138.264                                              | 138.631                    | 139.358                                                   | 139.740                                                                                 | 138.152 –                |
|                                | 0.136                                                | 0.206                      | 0.087                                                     | 0.247                                                                                   | 0.250                    |
| HORIZONTAL GEOMETRY            | A: 257.88<br>=84.277m L: 70.000m                     | R: 950.000r<br>L: 156.237n | n A: 119 <u>37 R: -</u><br>n L: 15.000m L: 6<br>L =7.635m | R: 57.848m R: 2<br>L: 7480m L: 3<br>45.000m R: 55.000m<br>51.994m L: 35.239m<br>L =1.54 | 32.380m                  |
| R =2<br>G =-3(0749<br>L =9)836 | 600.000<br>46.854<br>G =-1 272%L =76.481<br>L =7.084 | G =0.640% F<br>L=123.517   | R =18200.000 G =0.500%<br>L =25.522 L =90.516             | G =0.707% R =<br>L =23.125 L<br>G =0.600%<br>L = 10.817                                 | =1700.000 G<br>=93.655 L |
| CHAINAGE                       | 100.00                                               | 200.00                     | 300.00                                                    | 400.00                                                                                  | 1<br>500.00              |
| Scale H 1:2500; V 1:1250       | A66 NOR                                              |                            | O M6 NORTH                                                | HBOUND M                                                                                | ERGE                     |