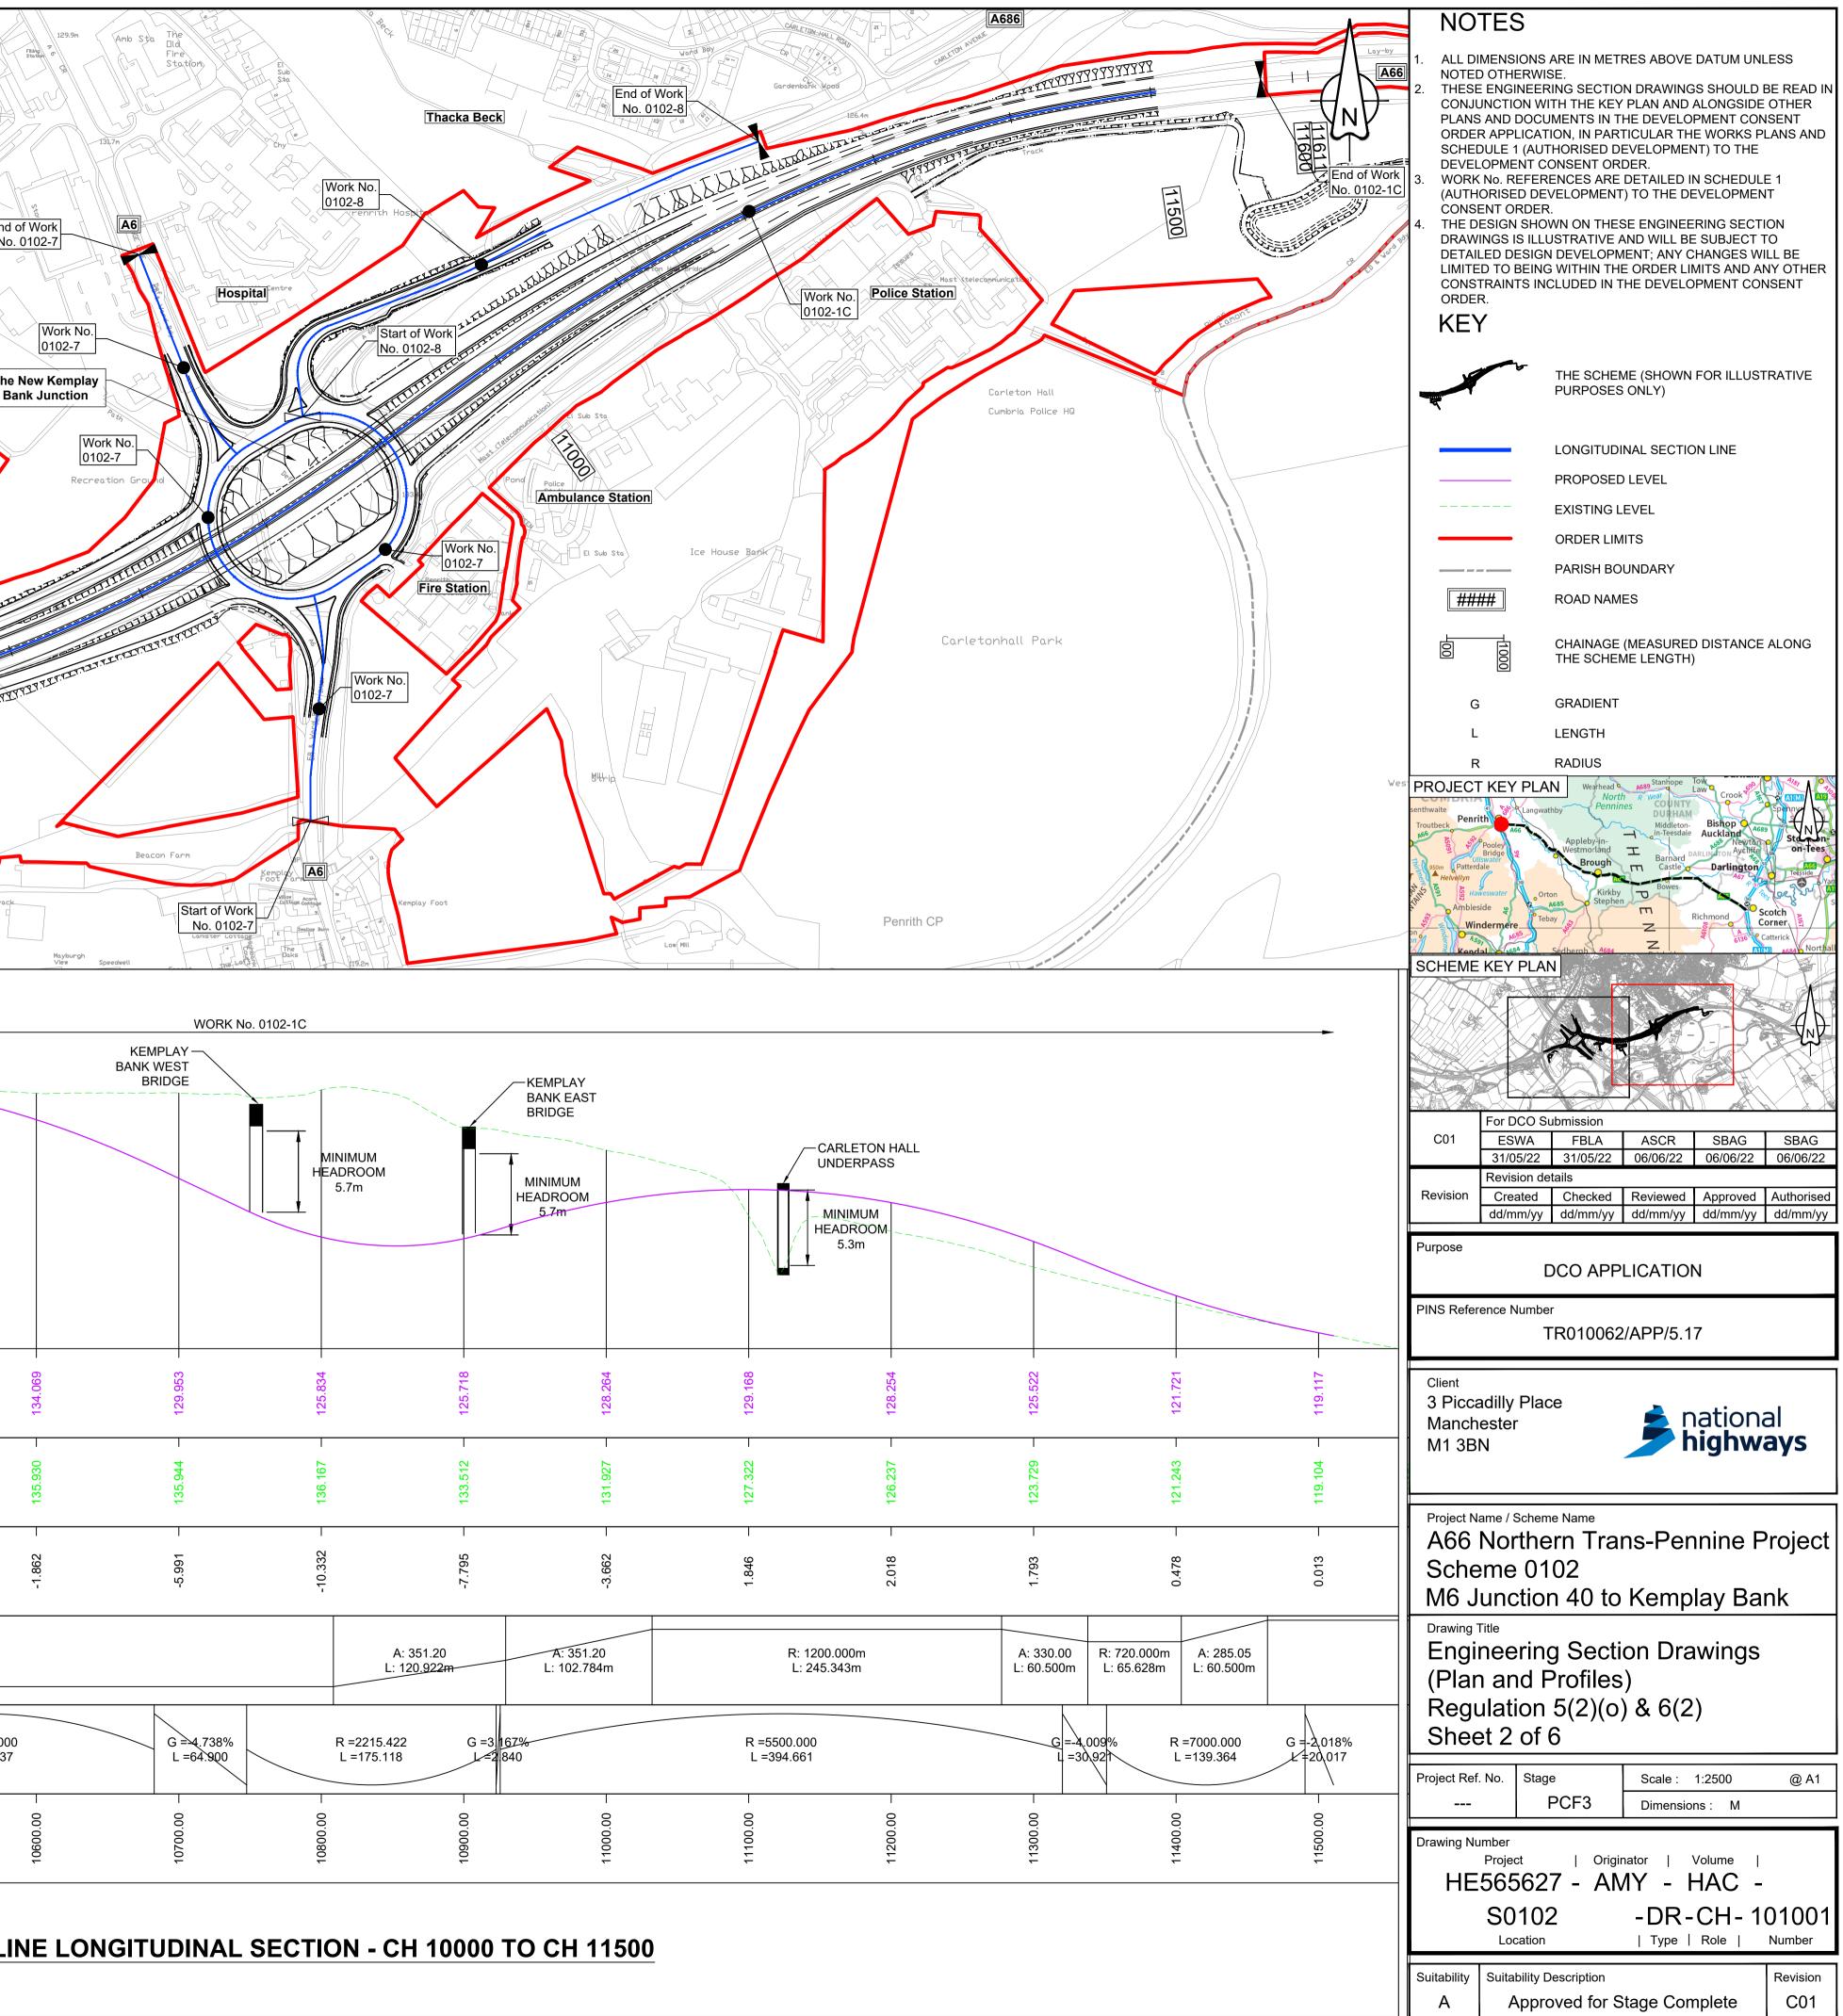

A66 Northern Trans-Pennine Project Scheme 0102: M6 Junction 40 to Kemplay Bank TR010062 **5.17 Engineering Section Drawings** (Plan and Profiles)

Infrastructure Planning (Applications: Prescribed Forms and **Procedure) Regulations 2009** 

APFP Regulations 5(2)(o) and 6(2)

Planning Act 2008

**June 2022** 

|                                | V                                                    |                            | WORK No. 0                                                |                                                                                         |                          |
|--------------------------------|------------------------------------------------------|----------------------------|-----------------------------------------------------------|-----------------------------------------------------------------------------------------|--------------------------|
| Datum: 135.000 mAOD 135        |                                                      |                            |                                                           |                                                                                         |                          |
|                                | 138.400                                              | 138.838                    | 139.445                                                   | 139.987                                                                                 | 138.402                  |
|                                | 138.264                                              | 138.631                    | 139.358                                                   | 139.740                                                                                 | 138.152 –                |
|                                | 0.136                                                | 0.206                      | 0.087                                                     | 0.247                                                                                   | 0.250                    |
| HORIZONTAL GEOMETRY            | A: 257.88<br>=84.277m L: 70.000m                     | R: 950.000r<br>L: 156.237n | n A: 119 <u>37 R: -</u><br>n L: 15.000m L: 6<br>L =7.635m | R: 57.848m R: 2<br>L: 7480m L: 3<br>45.000m R: 55.000m<br>51.994m L: 35.239m<br>L =1.54 | 32.380m                  |
| R =2<br>G =-3(0749<br>L =9)836 | 600.000<br>46.854<br>G =-1 272%L =76.481<br>L =7.084 | G =0.640% F<br>L=123.517   | R =18200.000 G =0.500%<br>L =25.522 L =90.516             | G =0.707% R =<br>L =23.125 L<br>G =0.600%<br>L = 10.817                                 | =1700.000 G<br>=93.655 L |
| CHAINAGE                       | 100.00                                               | 200.00                     | 300.00                                                    | 400.00                                                                                  | 1<br>500.00              |
| Scale H 1:2500; V 1:1250       | A66 NOR                                              |                            | O M6 NORTH                                                | HBOUND M                                                                                | ERGE                     |

### **KEMPLAY BANK ROUNDABOUT**

NOTE: FOR PLAN VIEW OF KEMPLAY PLEASE REFER TO DRAWING SHEET 2 OF 6