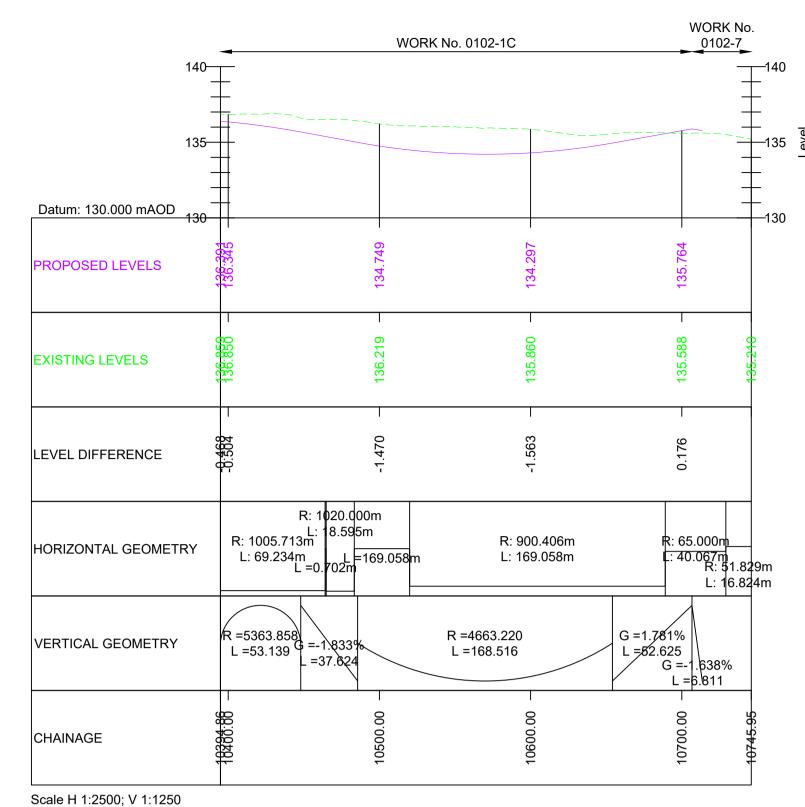

### EXISTING LEVELS LEVEL DIFFERENCE Ö. 0 R 35.000n R: 55.829m L: 29.932m L: 45.334m L = 8.810m R: 1020.000m HORIZONTAL GEOMETRY L: 181.199m G =-0.922% L =56.169 R =4999.564 G =1.625% VERTICAL GEOMETRY L =127.334 L <del>=</del>61.707 CHAINAGE Scale H 1:2500; V 1:1250

Scale H 1:2500; V 1:1250