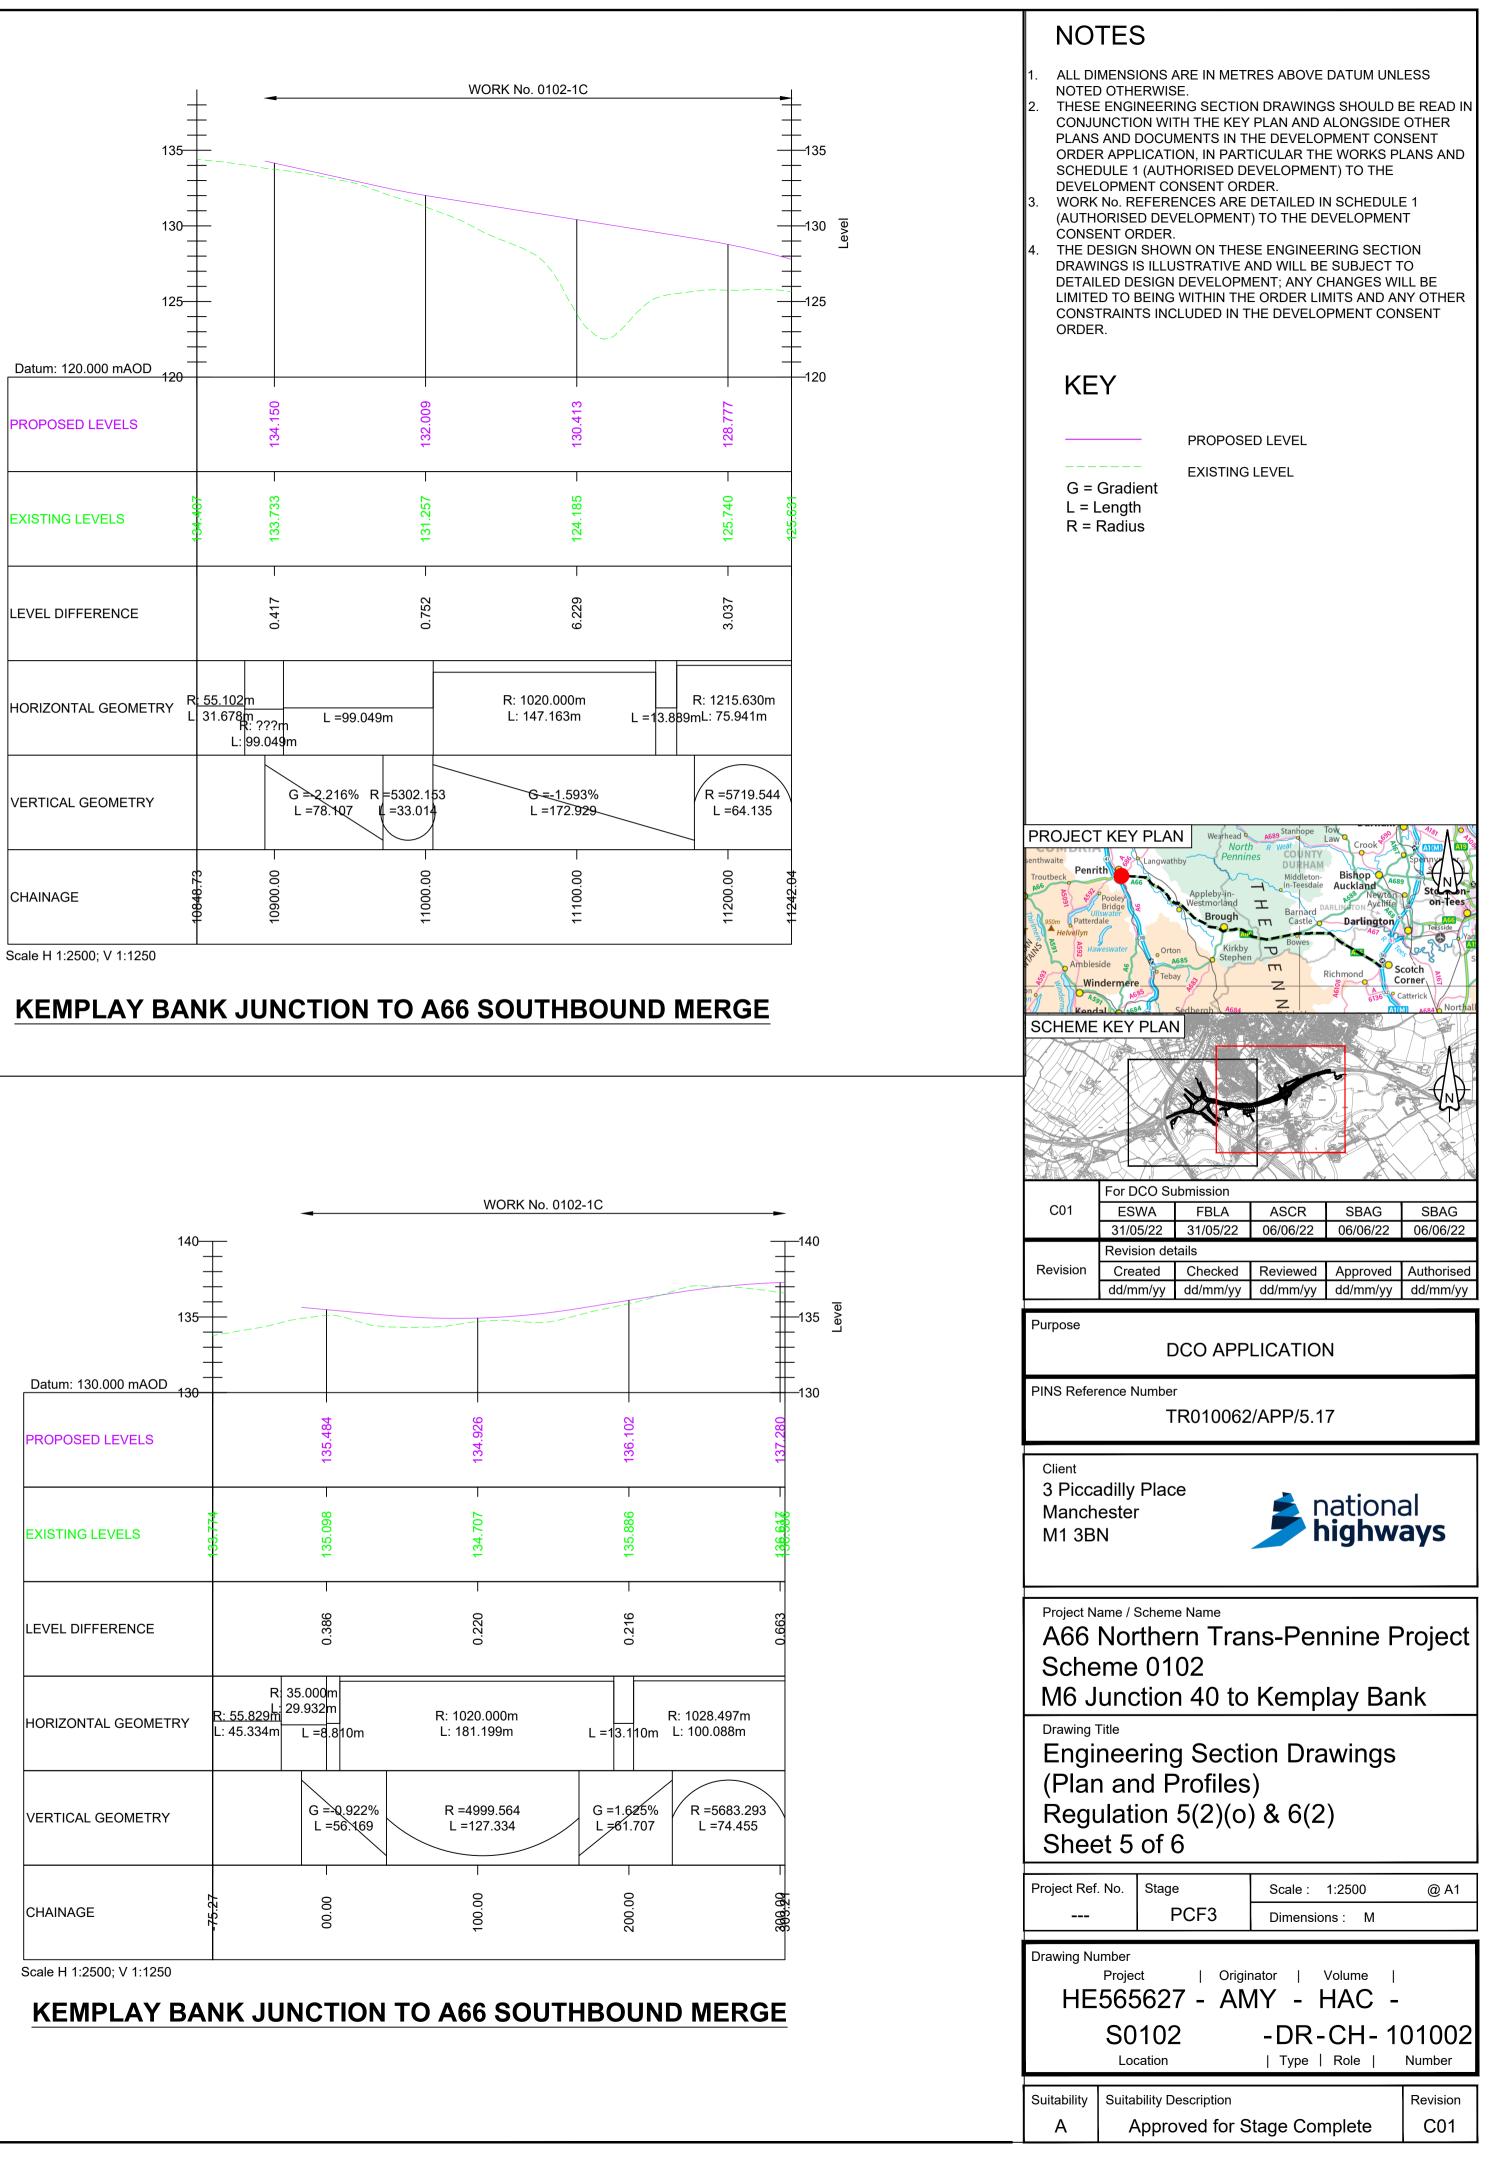

A66 Northern Trans-Pennine Project Scheme 0102: M6 Junction 40 to Kemplay Bank TR010062 **5.17 Engineering Section Drawings** (Plan and Profiles)

Infrastructure Planning (Applications: Prescribed Forms and **Procedure) Regulations 2009** 

APFP Regulations 5(2)(o) and 6(2)

Planning Act 2008

**June 2022** 

|                                | V                                                    |                            | WORK No. 0                                                |                                                                                         |                          |
|--------------------------------|------------------------------------------------------|----------------------------|-----------------------------------------------------------|-----------------------------------------------------------------------------------------|--------------------------|
| Datum: 135.000 mAOD 135        |                                                      |                            |                                                           |                                                                                         |                          |
|                                | 138.400                                              | 138.838                    | 139.445                                                   | 139.987                                                                                 | 138.402                  |
|                                | 138.264                                              | 138.631                    | 139.358                                                   | 139.740                                                                                 | 138.152 –                |
|                                | 0.136                                                | 0.206                      | 0.087                                                     | 0.247                                                                                   | 0.250                    |
| HORIZONTAL GEOMETRY            | A: 257.88<br>=84.277m L: 70.000m                     | R: 950.000r<br>L: 156.237n | n A: 119 <u>37 R: -</u><br>n L: 15.000m L: 6<br>L =7.635m | R: 57.848m R: 2<br>L: 7480m L: 3<br>45.000m R: 55.000m<br>51.994m L: 35.239m<br>L =1.54 | 32.380m                  |
| R =2<br>G =-3(0749<br>L =9)836 | 600.000<br>46.854<br>G =-1 272%L =76.481<br>L =7.084 | G =0.640% F<br>L=123.517   | R =18200.000 G =0.500%<br>L =25.522 L =90.516             | G =0.707% R =<br>L =23.125 L<br>G =0.600%<br>L = 10.817                                 | =1700.000 G<br>=93.655 L |
| CHAINAGE                       | 100.00                                               | 200.00                     | 300.00                                                    | 400.00                                                                                  | 1<br>500.00              |
| Scale H 1:2500; V 1:1250       | A66 NOR                                              |                            | O M6 NORTH                                                | HBOUND M                                                                                | ERGE                     |