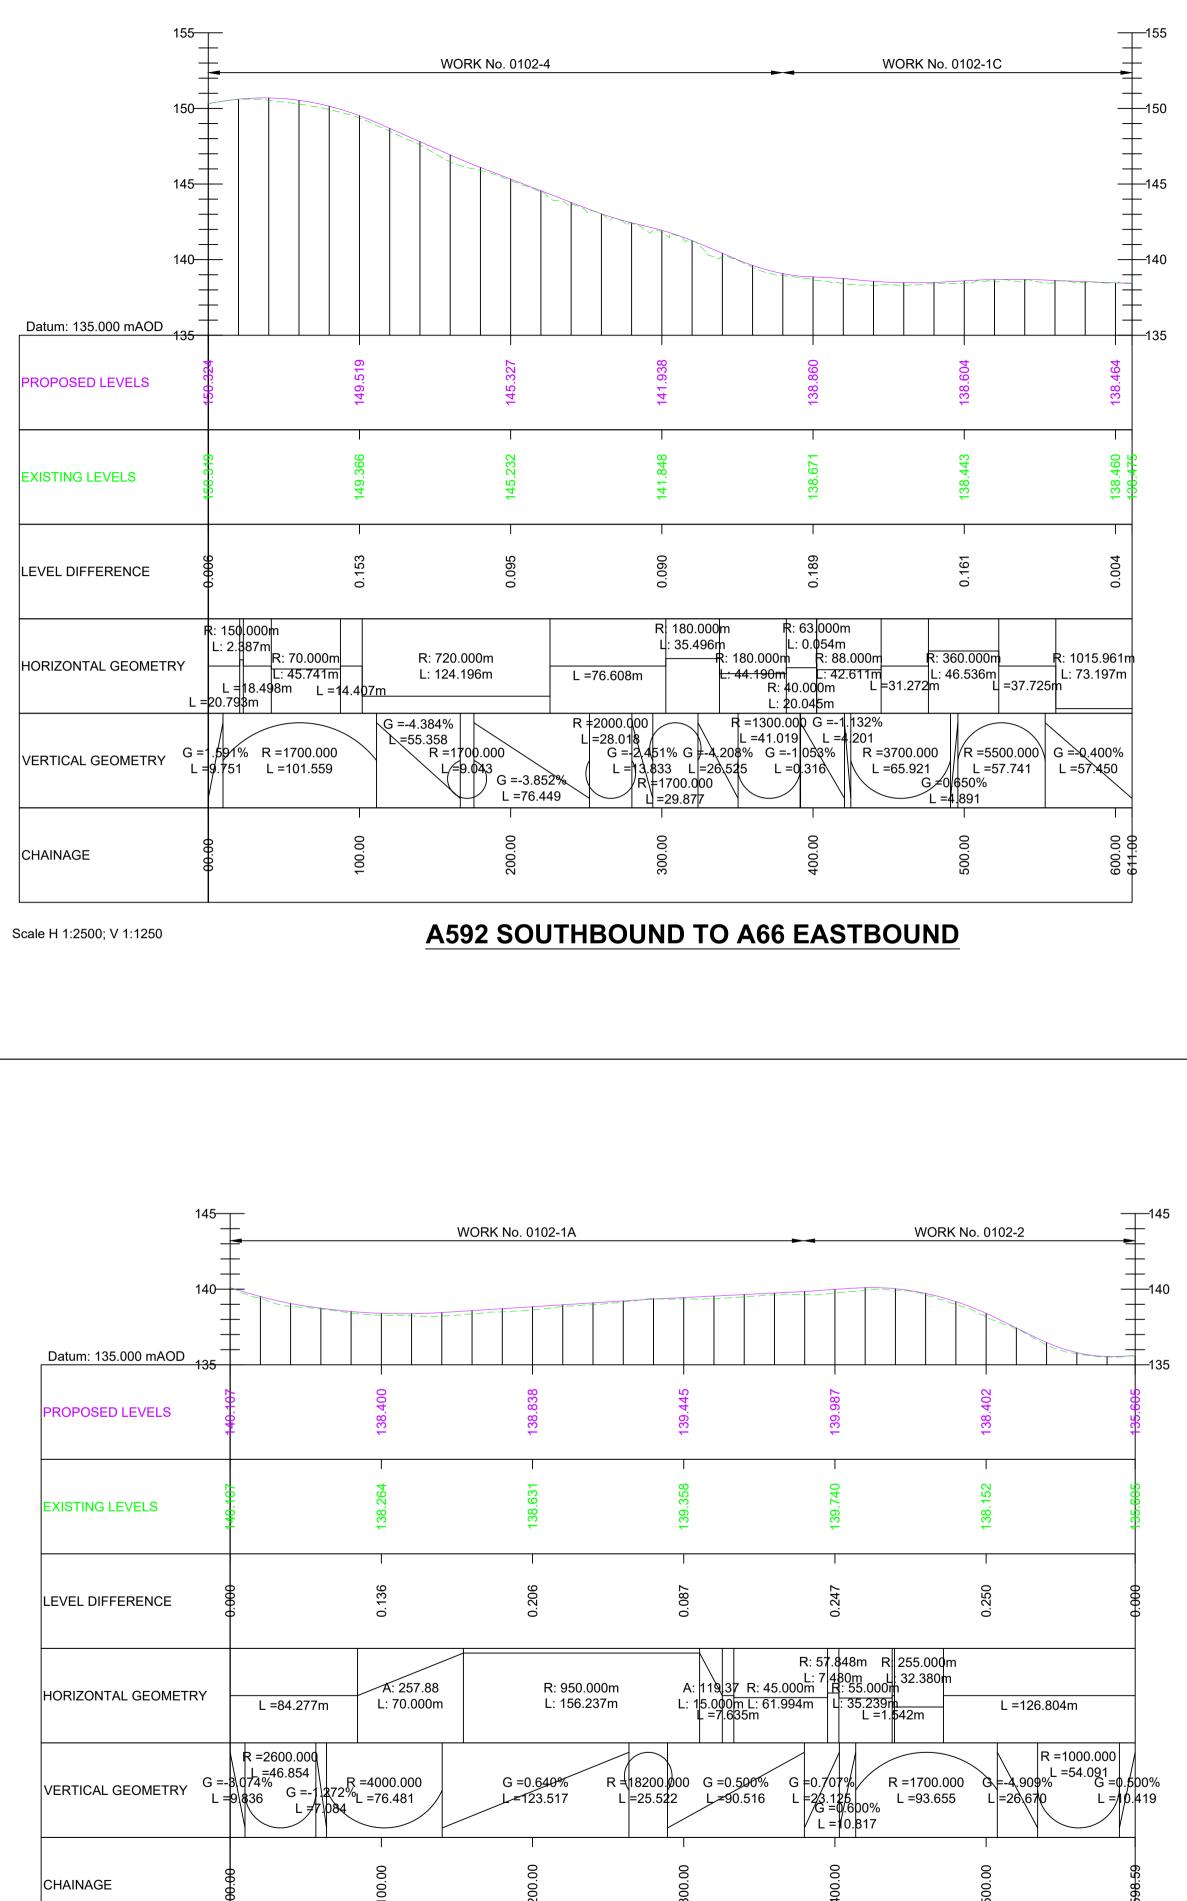

A66 Northern Trans-Pennine Project Scheme 0102: M6 Junction 40 to Kemplay Bank TR010062 **5.17 Engineering Section Drawings** (Plan and Profiles)

Infrastructure Planning (Applications: Prescribed Forms and **Procedure) Regulations 2009** 

APFP Regulations 5(2)(o) and 6(2)

Planning Act 2008

**June 2022** 

|                                | V                                                    |                            | WORK No. 0                                                |                                                                                         |                          |
|--------------------------------|------------------------------------------------------|----------------------------|-----------------------------------------------------------|-----------------------------------------------------------------------------------------|--------------------------|
| Datum: 135.000 mAOD 135        |                                                      |                            |                                                           |                                                                                         |                          |
|                                | 138.400                                              | 138.838                    | 139.445                                                   | 139.987                                                                                 | 138.402                  |
|                                | 138.264                                              | 138.631                    | 139.358                                                   | 139.740                                                                                 | 138.152 –                |
|                                | 0.136                                                | 0.206                      | 0.087                                                     | 0.247                                                                                   | 0.250                    |
| HORIZONTAL GEOMETRY            | A: 257.88<br>=84.277m L: 70.000m                     | R: 950.000r<br>L: 156.237n | n A: 119 <u>37 R: -</u><br>n L: 15.000m L: 6<br>L =7.635m | R: 57.848m R: 2<br>L: 7480m L: 3<br>45.000m R: 55.000m<br>51.994m L: 35.239m<br>L =1.54 | 32.380m                  |
| R =2<br>G =-3(0749<br>L =9)836 | 600.000<br>46.854<br>G =-1 272%L =76.481<br>L =7.084 | G =0.640% F<br>L=123.517   | R =18200.000 G =0.500%<br>L =25.522 L =90.516             | G =0.707% R =<br>L =23.125 L<br>G =0.600%<br>L = 10.817                                 | =1700.000 G<br>=93.655 L |
| CHAINAGE                       | 100.00                                               | 200.00                     | 300.00                                                    | 400.00                                                                                  | 1<br>500.00              |
| Scale H 1:2500; V 1:1250       | A66 NOR                                              |                            | O M6 NORTH                                                | HBOUND M                                                                                | ERGE                     |