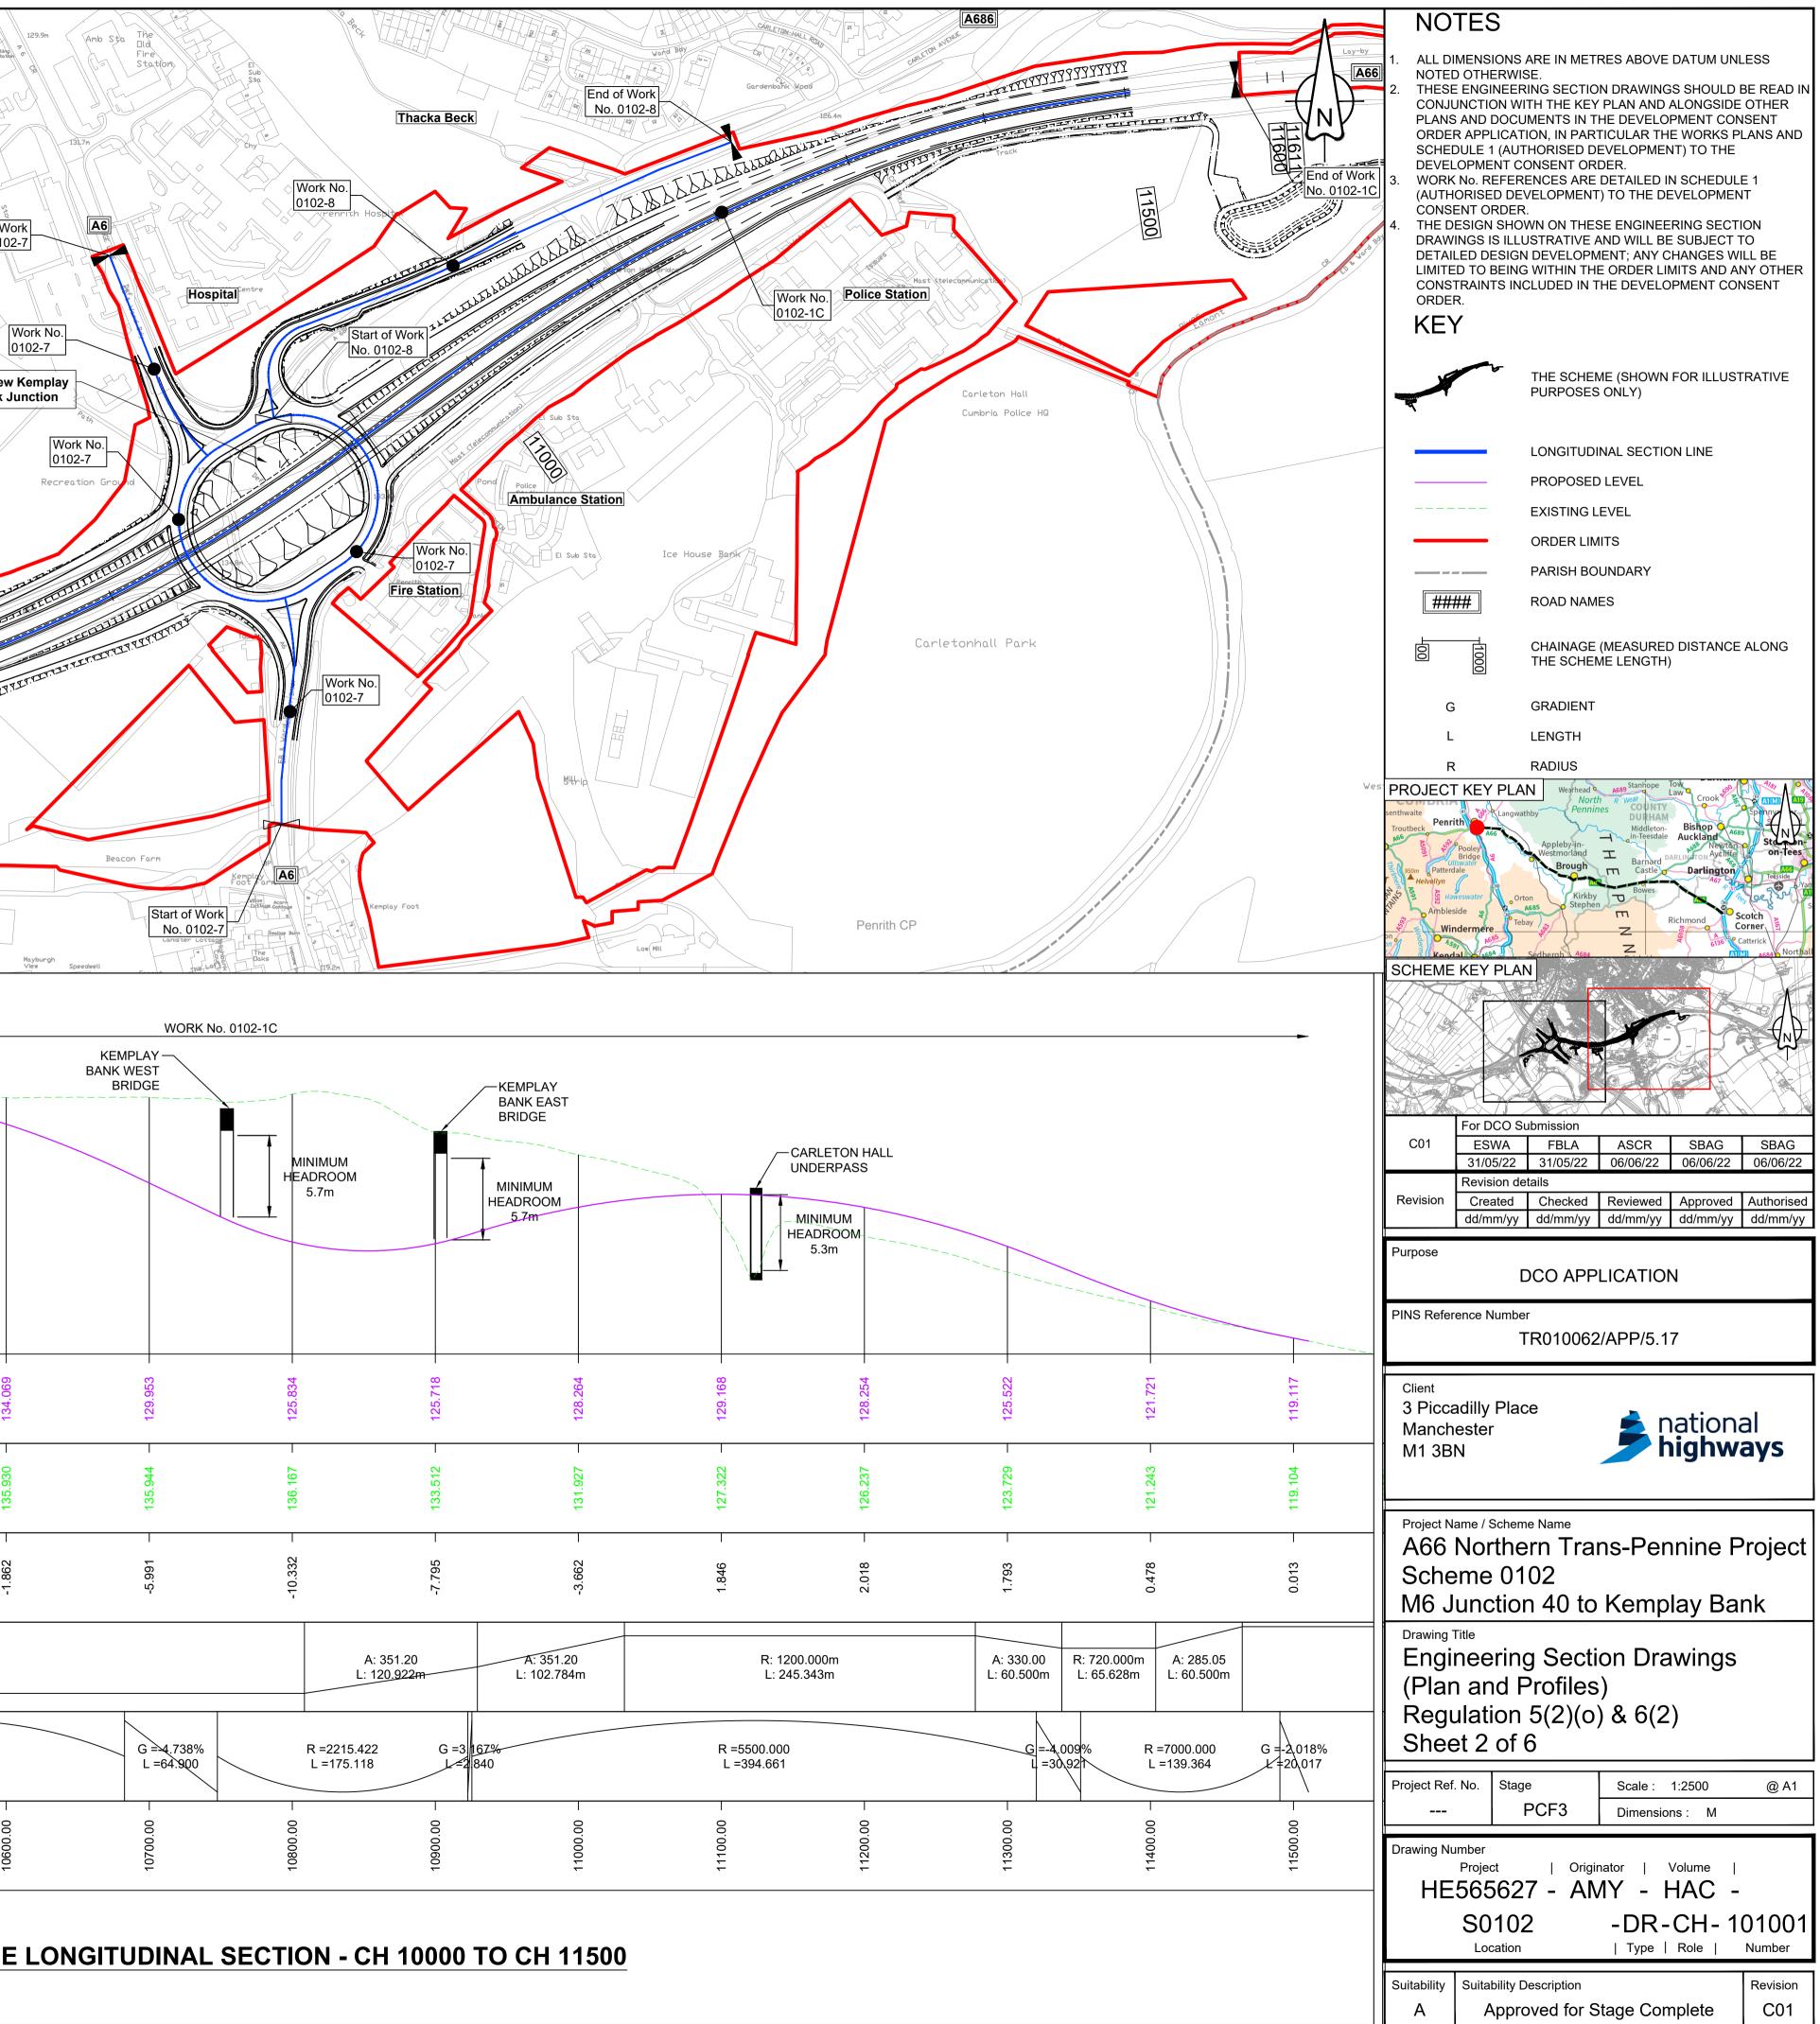

A66 Northern Trans-Pennine Project Scheme 0102: M6 Junction 40 to Kemplay Bank TR010062 **5.17 Engineering Section Drawings** (Plan and Profiles)

Infrastructure Planning (Applications: Prescribed Forms and **Procedure) Regulations 2009** 

APFP Regulations 5(2)(o) and 6(2)

Planning Act 2008

**June 2022** 

|                                | V                                                    |                            | WORK No. 0                                                |                                                                                         |                          |
|--------------------------------|------------------------------------------------------|----------------------------|-----------------------------------------------------------|-----------------------------------------------------------------------------------------|--------------------------|
| Datum: 135.000 mAOD 135        |                                                      |                            |                                                           |                                                                                         |                          |
|                                | 138.400                                              | 138.838                    | 139.445                                                   | 139.987                                                                                 | 138.402                  |
|                                | 138.264                                              | 138.631                    | 139.358                                                   | 139.740                                                                                 | 138.152 –                |
|                                | 0.136                                                | 0.206                      | 0.087                                                     | 0.247                                                                                   | 0.250                    |
| HORIZONTAL GEOMETRY            | A: 257.88<br>=84.277m L: 70.000m                     | R: 950.000r<br>L: 156.237n | n A: 119 <u>37 R: -</u><br>n L: 15.000m L: 6<br>L =7.635m | R: 57.848m R: 2<br>L: 7480m L: 3<br>45.000m R: 55.000m<br>51.994m L: 35.239m<br>L =1.54 | 32.380m                  |
| R =2<br>G =-3(0749<br>L =9)836 | 600.000<br>46.854<br>G =-1 272%L =76.481<br>L =7.084 | G =0.640% F<br>L=123.517   | R =18200.000 G =0.500%<br>L =25.522 L =90.516             | G =0.707% R =<br>L =23.125 L<br>G =0.600%<br>L = 10.817                                 | =1700.000 G<br>=93.655 L |
| CHAINAGE                       | 100.00                                               | 200.00                     | 300.00                                                    | 400.00                                                                                  | 1<br>500.00              |
| Scale H 1:2500; V 1:1250       | A66 NOR                                              |                            | O M6 NORTH                                                | HBOUND M                                                                                | ERGE                     |

### **KEMPLAY BANK ROUNDABOUT**

NOTE: FOR PLAN VIEW OF KEMPLAY PLEASE REFER TO DRAWING SHEET 2 OF 6