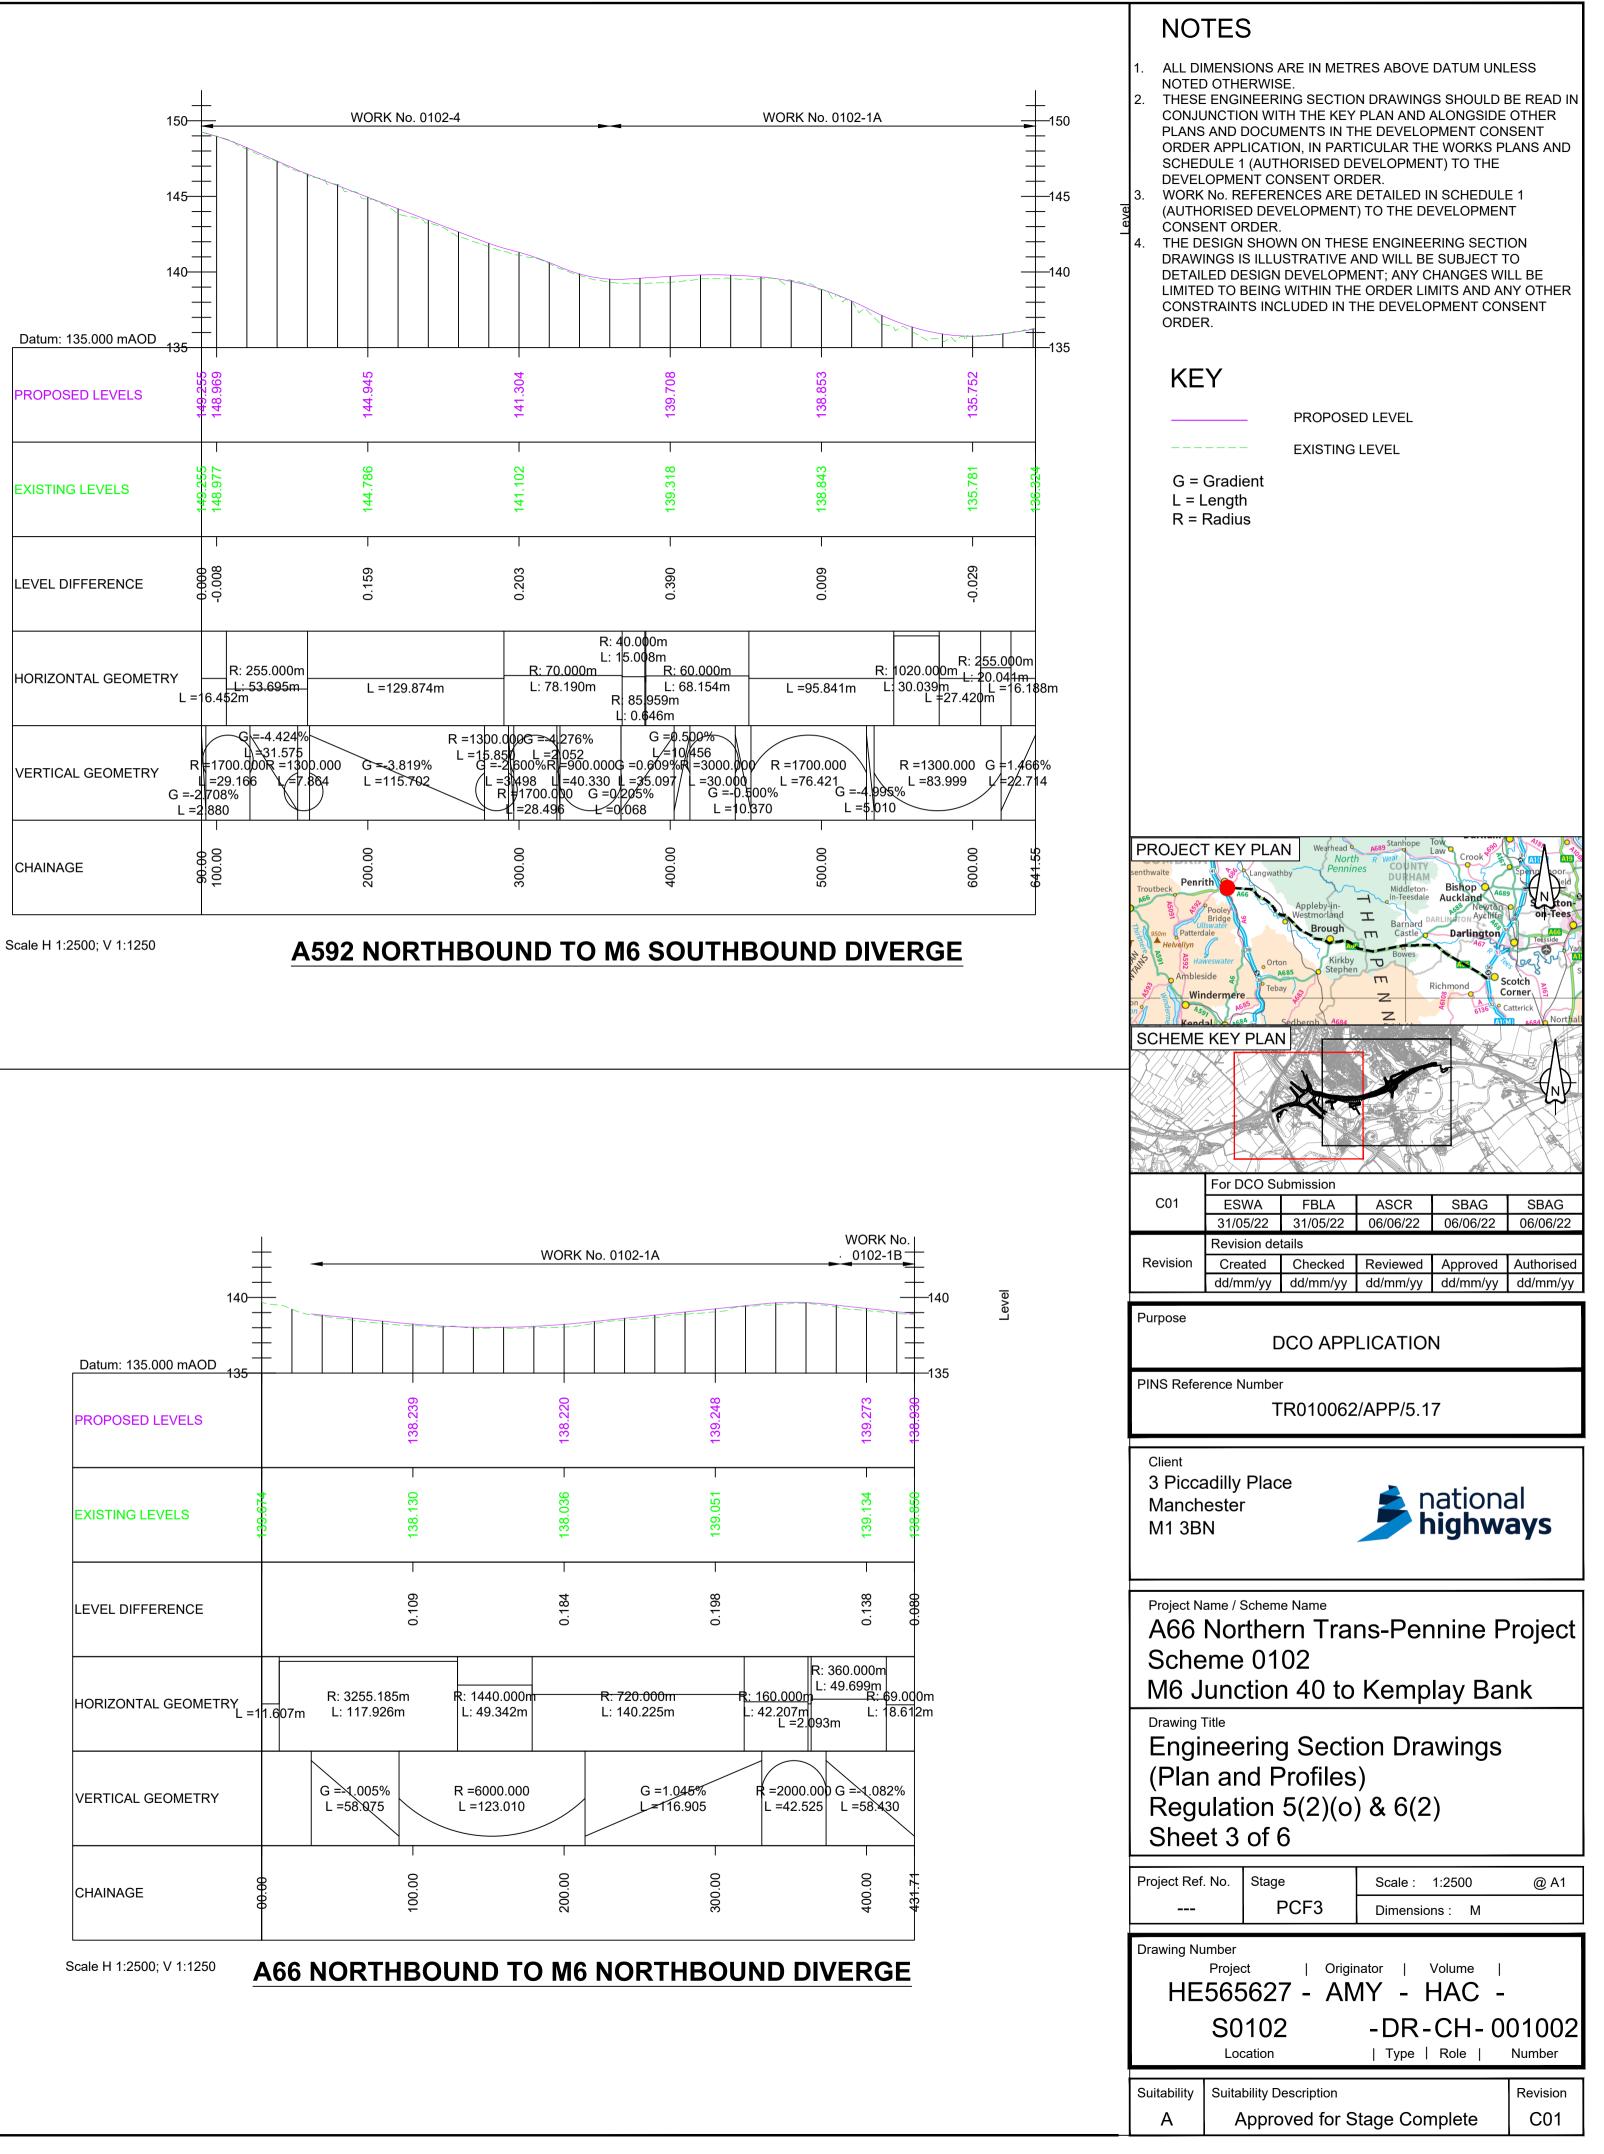

A66 Northern Trans-Pennine Project Scheme 0102: M6 Junction 40 to Kemplay Bank TR010062 **5.17 Engineering Section Drawings** (Plan and Profiles)

Infrastructure Planning (Applications: Prescribed Forms and **Procedure) Regulations 2009** 

APFP Regulations 5(2)(o) and 6(2)

Planning Act 2008

**June 2022** 

|                                | V                                                    |                            | WORK No. 0                                                |                                                                                         |                          |
|--------------------------------|------------------------------------------------------|----------------------------|-----------------------------------------------------------|-----------------------------------------------------------------------------------------|--------------------------|
| Datum: 135.000 mAOD 135        |                                                      |                            |                                                           |                                                                                         |                          |
|                                | 138.400                                              | 138.838                    | 139.445                                                   | 139.987                                                                                 | 138.402                  |
|                                | 138.264                                              | 138.631                    | 139.358                                                   | 139.740                                                                                 | 138.152 –                |
|                                | 0.136                                                | 0.206                      | 0.087                                                     | 0.247                                                                                   | 0.250                    |
| HORIZONTAL GEOMETRY            | A: 257.88<br>=84.277m L: 70.000m                     | R: 950.000r<br>L: 156.237n | n A: 119 <u>37 R: -</u><br>n L: 15.000m L: 6<br>L =7.635m | R: 57.848m R: 2<br>L: 7480m L: 3<br>45.000m R: 55.000m<br>51.994m L: 35.239m<br>L =1.54 | 32.380m                  |
| R =2<br>G =-3(0749<br>L =9)836 | 600.000<br>46.854<br>G =-1 272%L =76.481<br>L =7.084 | G =0.640% F<br>L=123.517   | R =18200.000 G =0.500%<br>L =25.522 L =90.516             | G =0.707% R =<br>L =23.125 L<br>G =0.600%<br>L = 10.817                                 | =1700.000 G<br>=93.655 L |
| CHAINAGE                       | 100.00                                               | 200.00                     | 300.00                                                    | 400.00                                                                                  | 1<br>500.00              |
| Scale H 1:2500; V 1:1250       | A66 NOR                                              |                            | O M6 NORTH                                                | HBOUND M                                                                                | ERGE                     |