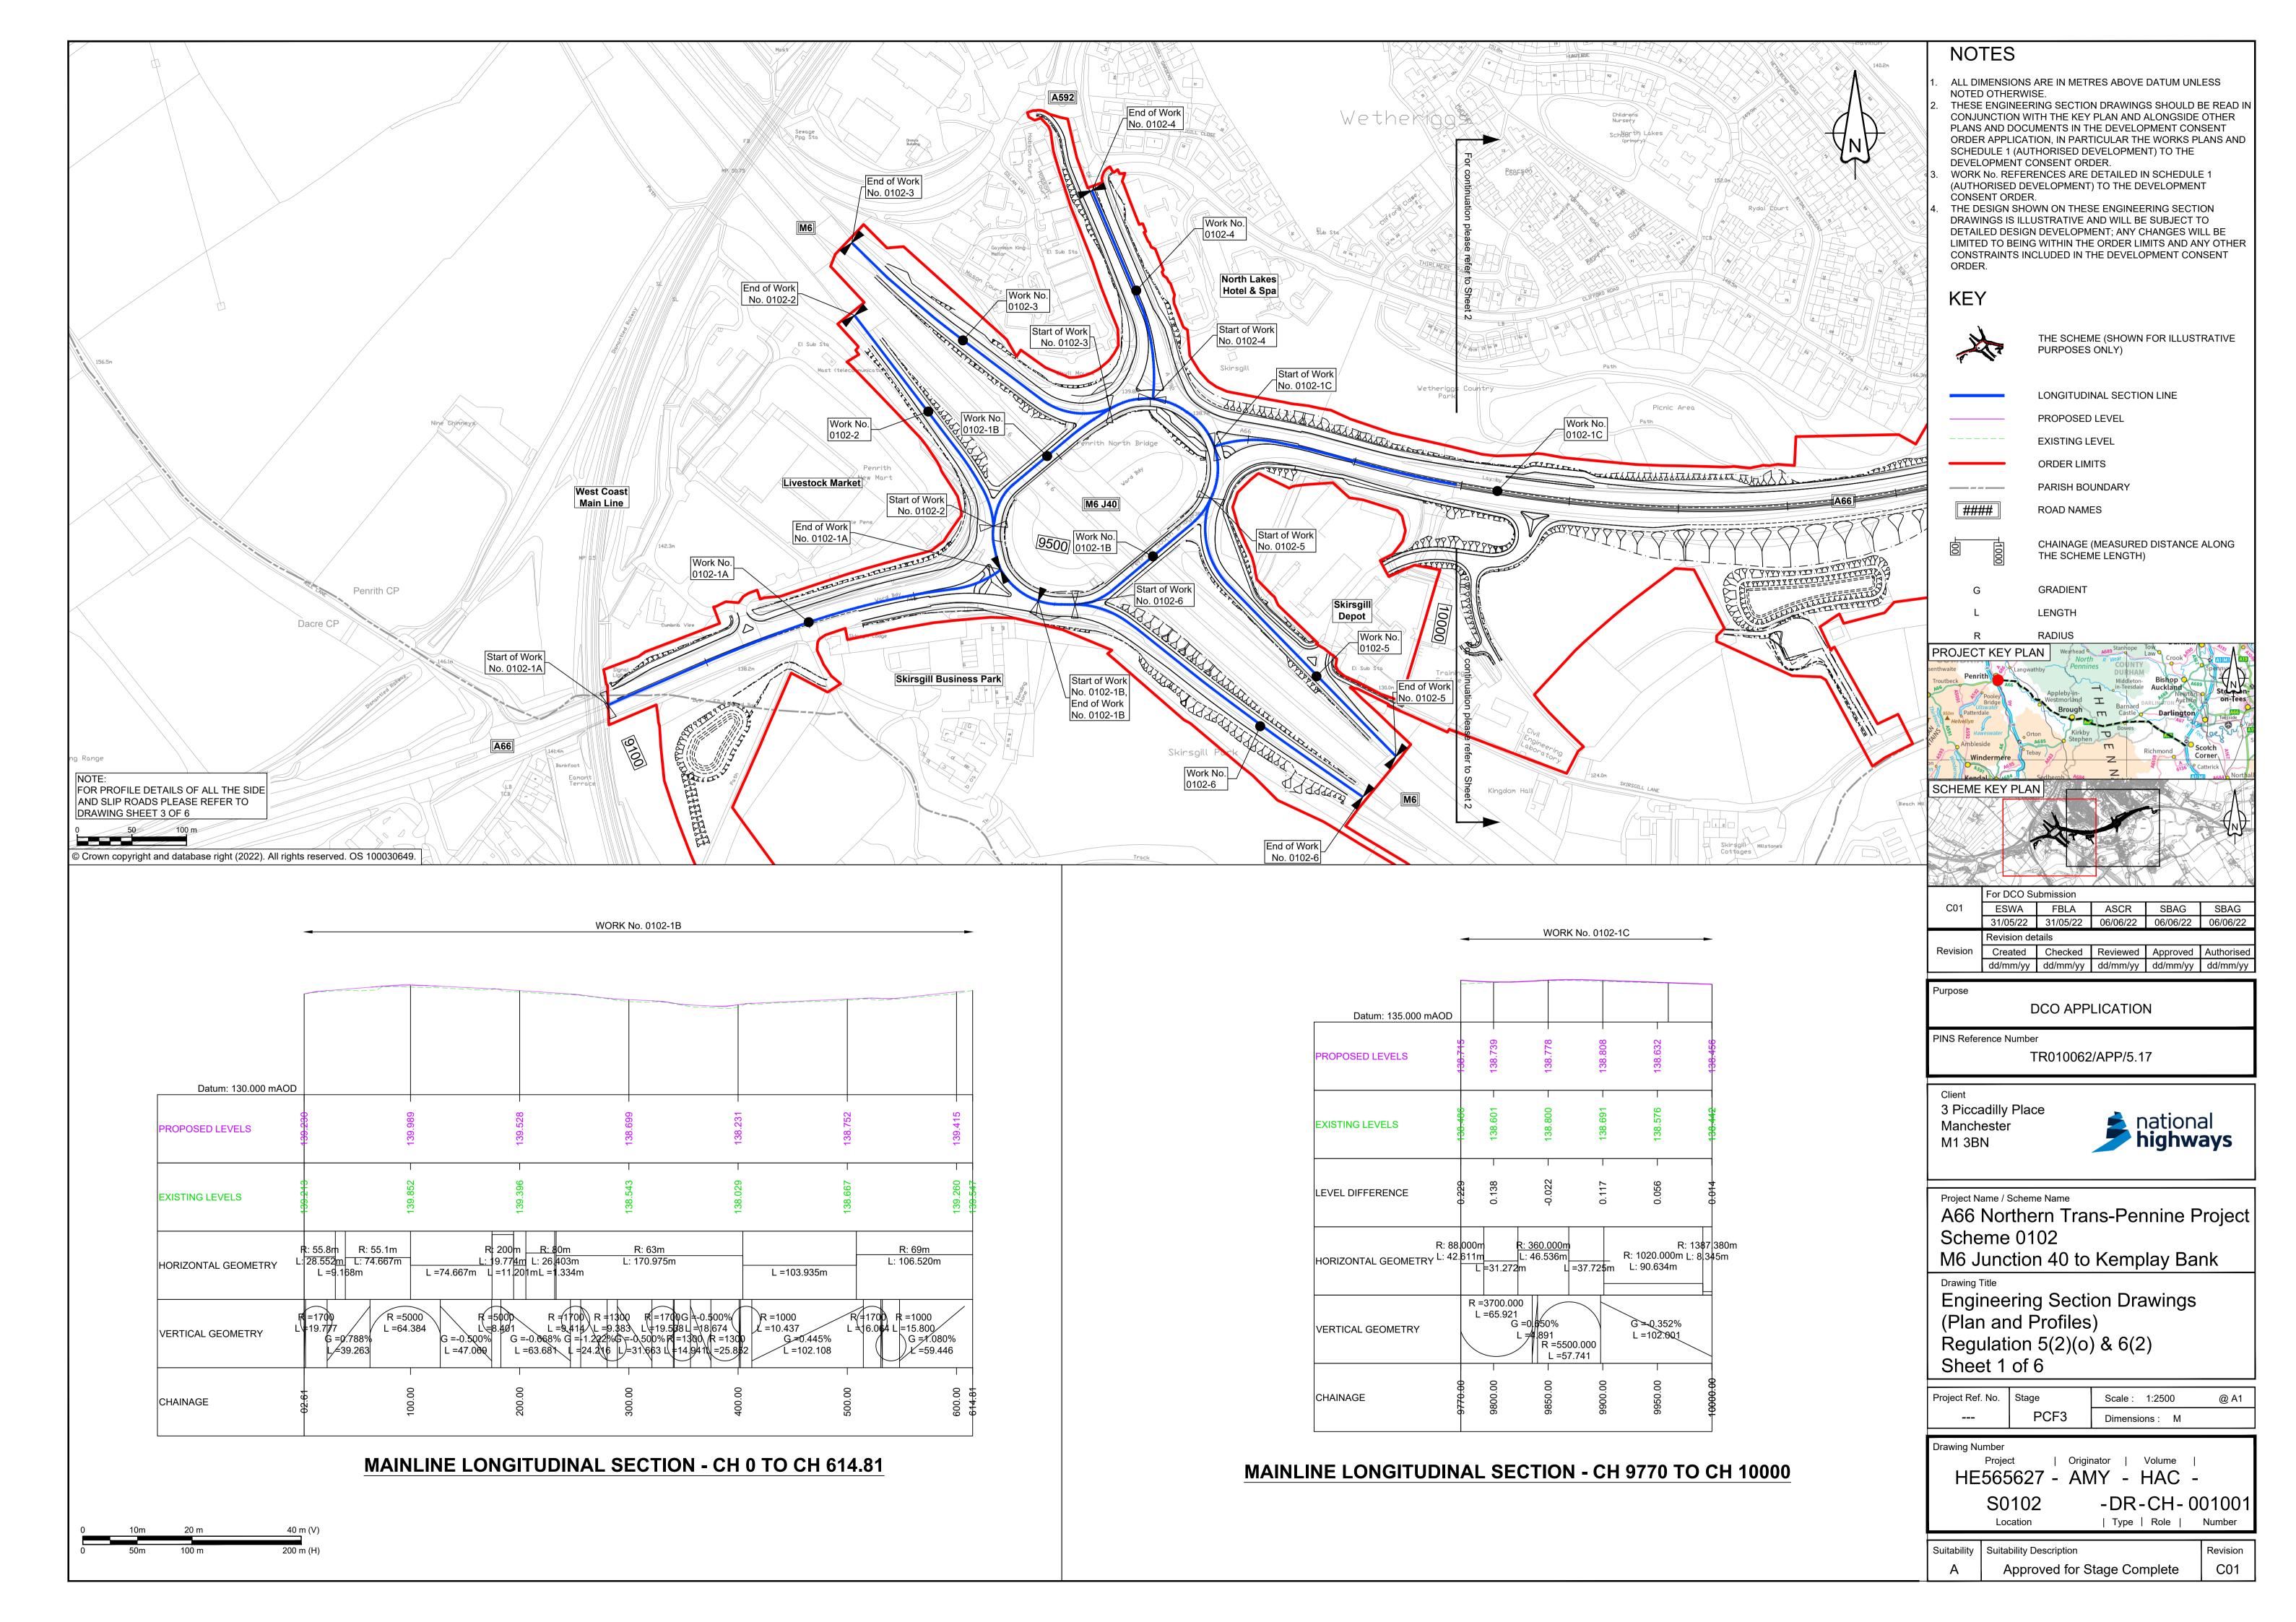

A66 Northern Trans-Pennine Project Scheme 0102: M6 Junction 40 to Kemplay Bank TR010062 **5.17 Engineering Section Drawings** (Plan and Profiles)

Infrastructure Planning (Applications: Prescribed Forms and **Procedure) Regulations 2009** 

APFP Regulations 5(2)(o) and 6(2)

Planning Act 2008

**June 2022** 

|                                | V                                                    |                            | WORK No. 0                                                |                                                                                         |                          |
|--------------------------------|------------------------------------------------------|----------------------------|-----------------------------------------------------------|-----------------------------------------------------------------------------------------|--------------------------|
| Datum: 135.000 mAOD 135        |                                                      |                            |                                                           |                                                                                         |                          |
|                                | 138.400                                              | 138.838                    | 139.445                                                   | 139.987                                                                                 | 138.402                  |
|                                | 138.264                                              | 138.631                    | 139.358                                                   | 139.740                                                                                 | 138.152 –                |
|                                | 0.136                                                | 0.206                      | 0.087                                                     | 0.247                                                                                   | 0.250                    |
| HORIZONTAL GEOMETRY            | A: 257.88<br>=84.277m L: 70.000m                     | R: 950.000r<br>L: 156.237n | n A: 119 <u>37 R: -</u><br>n L: 15.000m L: 6<br>L =7.635m | R: 57.848m R: 2<br>L: 7480m L: 3<br>45.000m R: 55.000m<br>51.994m L: 35.239m<br>L =1.54 | 32.380m                  |
| R =2<br>G =-3(0749<br>L =9)836 | 600.000<br>46.854<br>G =-1 272%L =76.481<br>L =7.084 | G =0.640% F<br>L=123.517   | R =18200.000 G =0.500%<br>L =25.522 L =90.516             | G =0.707% R =<br>L =23.125 L<br>G =0.600%<br>L = 10.817                                 | =1700.000 G<br>=93.655 L |
| CHAINAGE                       | 100.00                                               | 200.00                     | 300.00                                                    | 400.00                                                                                  | 1<br>500.00              |
| Scale H 1:2500; V 1:1250       | A66 NOR                                              |                            | O M6 NORTH                                                | HBOUND M                                                                                | ERGE                     |